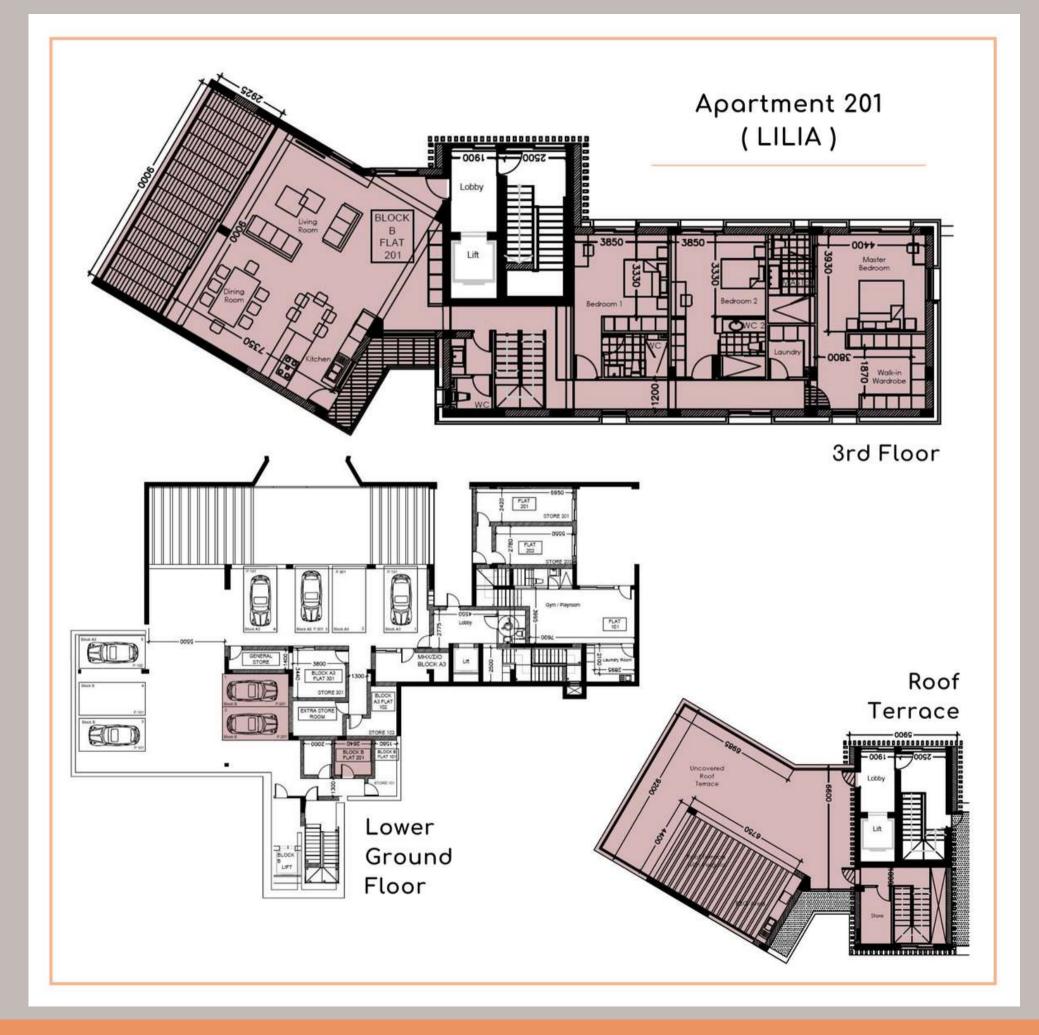

# 2 BEDROOM APARTMENTS

- Apartments 101 in LEVANDA | ANTHEMIS
- Apartment **103** in ANTHEMIS
- Apartments 201 | 202 in LEVANDA | ANTHEMIS
- Apartments 201 | 202 in DHALIA

### LEVANDA | ANTHEMIS

- Two 2 bedroom apartments located on the 1st & lower ground floor of LEVANDA and ANTHEMIS buildings
- open plan living | dining | kitchen area with ample veranda
- master and second bedroom
- spacious bathroom and guest toilet
- internal staircase leading to the lower ground floor with additional bedroom - equipped with bathroom, kitchenette and laundry room space
- 1 parking space

| Bed.         | Internal                 | Veranda | Roof       | Store | Total   |
|--------------|--------------------------|---------|------------|-------|---------|
|              | Area m2                  | m2      | Terrace m2 | m2    | Area m2 |
| <b>2</b> + 1 | <b>105.00</b><br>+ 63.50 | 78.80   | 0.00       | 0.00  | 247.30  |