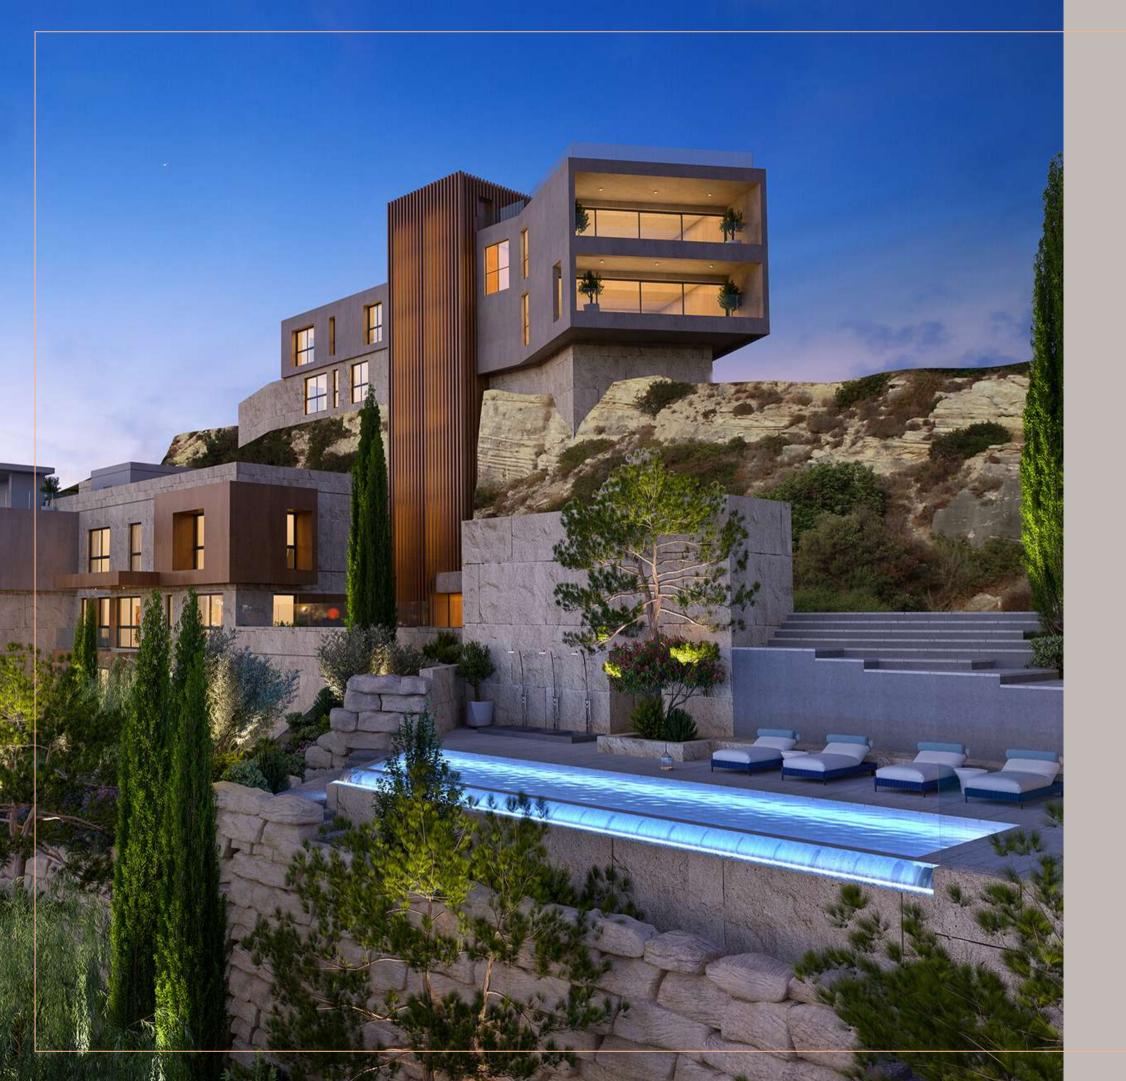

# WEST HILL

ASKANIS GROUP

A project located on the western side of the Santa Barbara Hill on the eastern part of Limassol, Cyprus.

# VILLA LILIA

(alternative option)

Five bedroom private villa divided across three floors