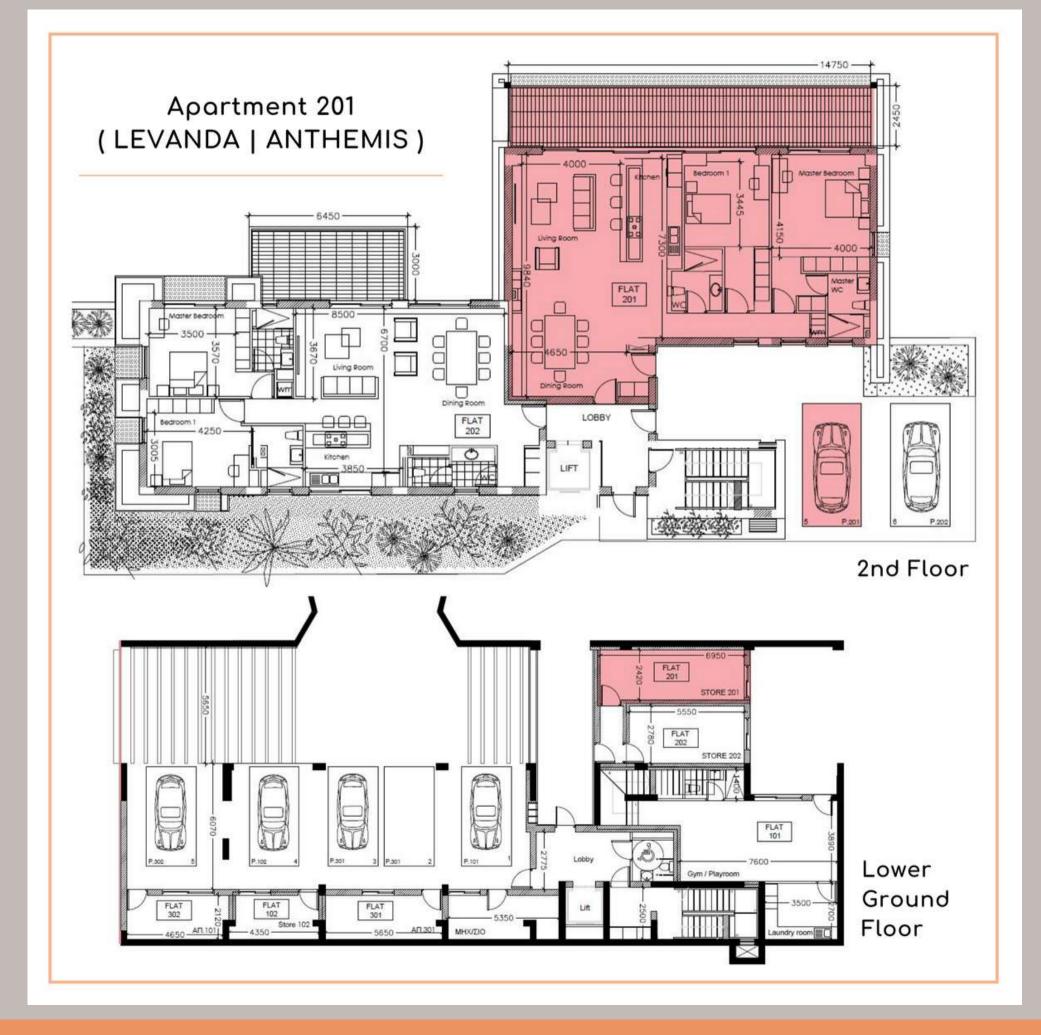

### LEVANDA | ANTHEMIS

- Two 2 bedroom apartments located on the
   2nd floor of LEVANDA and ANTHEMIS buildings
- open plan living | dining | kitchen area with ample veranda
- en-suite master bedroom
- spacious second bedroom
- guest bathroom
- 1 parking space, 1 storage room

| Bed. | Internal | Veranda | Roof       | Store | Total   |
|------|----------|---------|------------|-------|---------|
|      | Area m2  | m2      | Terrace m2 | m2    | Area m2 |
| 2    | 135.80   | 37.00   | 0.00       | 20.70 | 193.50  |