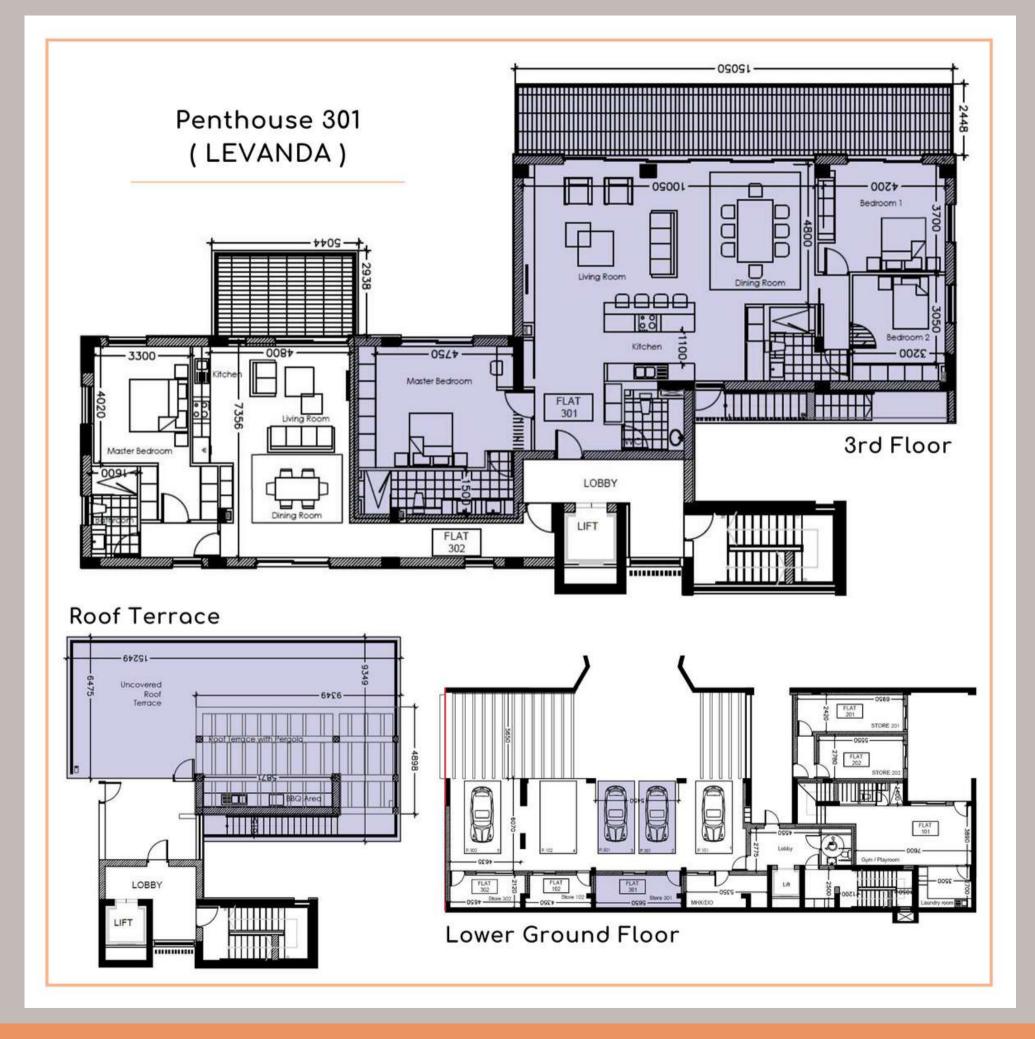

# **PENTHOUSES**

- Penthouse **301** in LEVANDA
- Penthouse **301** in ANTHEMIS
- Penthouse **301** in DHALIA
- Penthouse 201 in LILIA

#### LEVANDA

- 3 bedroom penthouse located on the 3rd floor of LEVANDA building
- private roof garden with pergola & BBQ area
   accessible via external staircase
- open plan living | dining | kitchen area with ample veranda
- en-suite master bedroom with generous wardrobe space
- two additional bedrooms
- spacious bathroom and guest toilet
- 2 parking spaces, 1 storage room

| Bed.   | Internal | Veranda | Roof       | Store | Total   |
|--------|----------|---------|------------|-------|---------|
|        | Area m2  | m2      | Terrace m2 | m2    | Area m2 |
| 3 + RG | 171.40   | 37.00   | 125.00     | 16.00 | 349.40  |