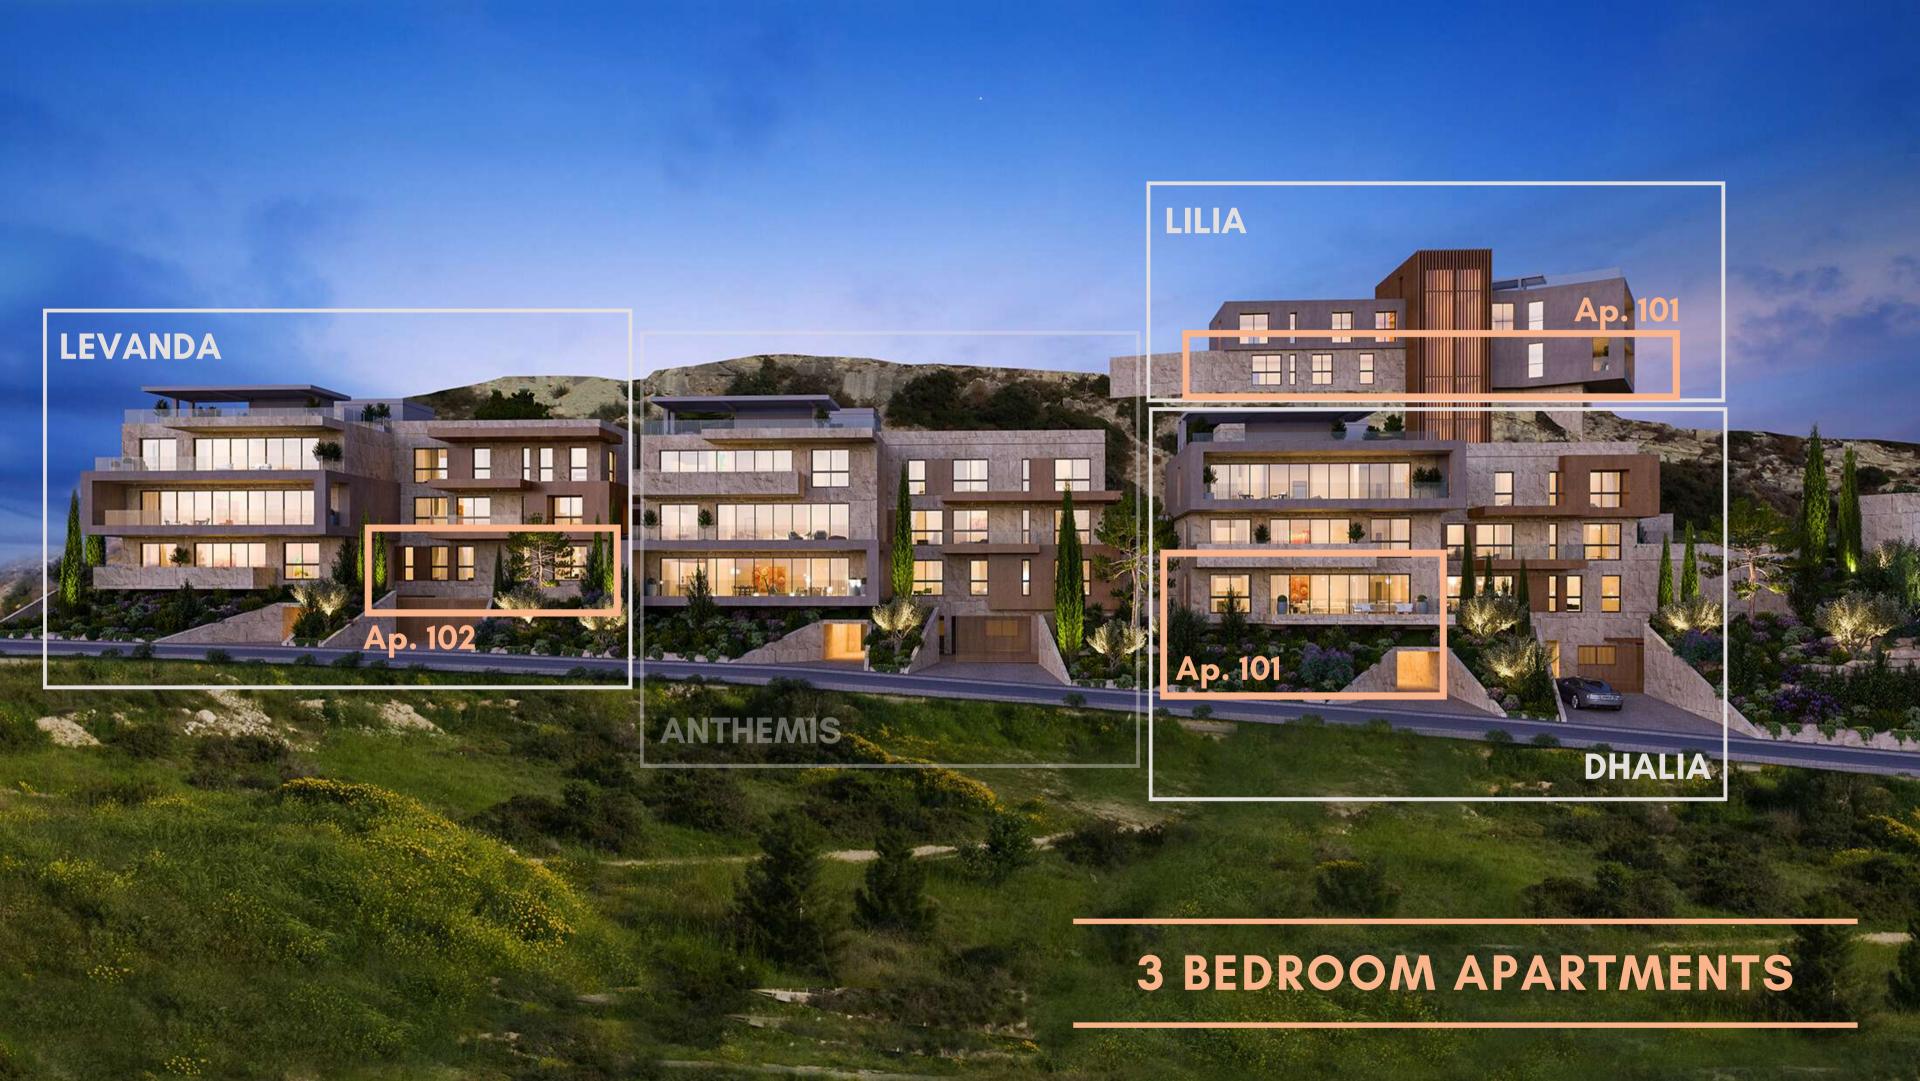

# SITE PLAN

# LEVANDA - ANTHEMIS - DHALIA BUILDINGS

- 1 Bedroom Apartments
- 2 Bedroom Apartments
- 3 Bedroom Apartments
- Penthouses

#### LILIA BUILDING

- 3 Bedroom Apartment
- Penthouse
- Villa (alternative option)