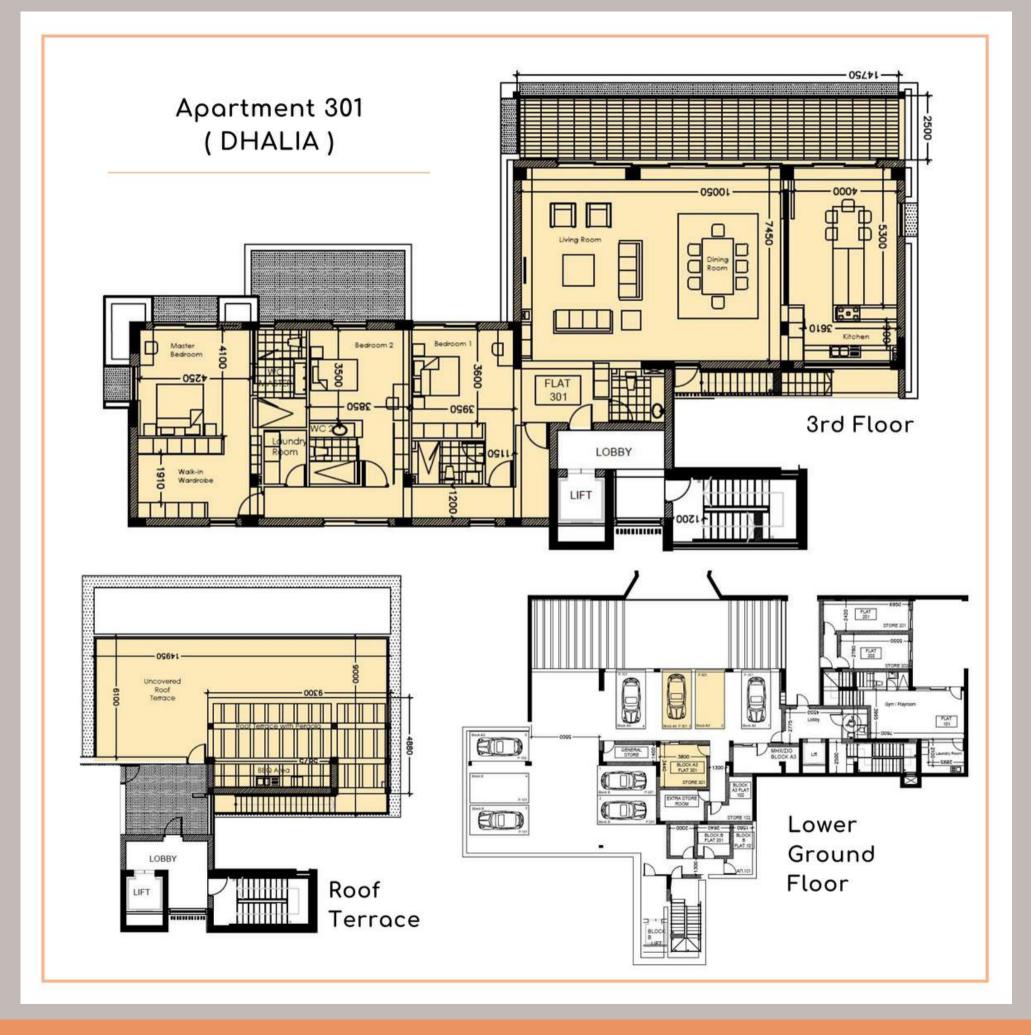

# **PENTHOUSES**

- Penthouse **301** in LEVANDA
- Penthouse **301** in ANTHEMIS
- Penthouse **301** in DHALIA
- Penthouse 201 in LILIA

#### **DHALIA**

- 3 bedroom penthouse located on the 3rd floor of DHALIA building
- private roof garden with pergola & BBQ area
   accessible via external staircase
- open plan living | dining | kitchen area with generous veranda
- en-suite master bedroom with walk-in wardrobe
- two additional en-suite bedrooms
- guest toilet and laundry room
- 2 parking spaces, 1 storage room

| Bed.   | Internal | Veranda | Roof       | Store | Total   |
|--------|----------|---------|------------|-------|---------|
|        | Area m2  | m2      | Terrace m2 | m2    | Area m2 |
| 3 + RG | 260.00   | 37.00   | 124.00     | 16.00 | 437.00  |