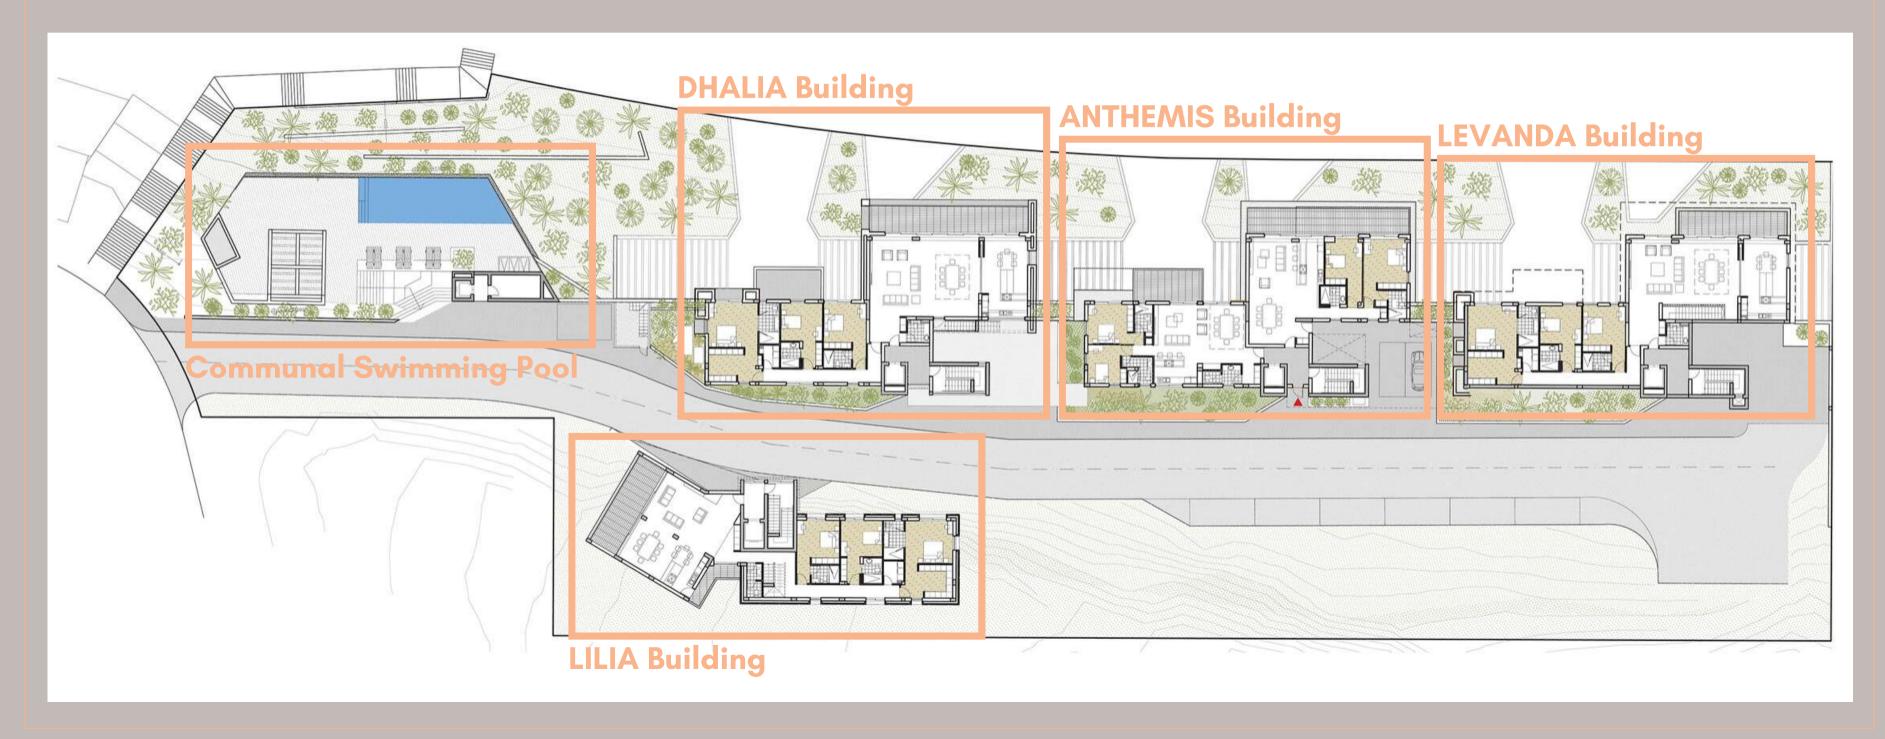

# WEST HILL

ASKANIS GROUP

A project located on the western side of the Santa Barbara Hill on the eastern part of Limassol, Cyprus.





# LUXURY APARTMENTS FOR SALE

# LEVANDA - ANTHEMIS - DHALIA BUILDINGS

- 1 Bedroom Apartments
- 2 Bedroom Apartments
- 3 Bedroom Apartments
- Penthouses

#### LILIA BUILDING

- 3 Bedroom Apartment
- Penthouse
- Villa (alternative option)



# SITE PLAN







# 1 BEDROOM APARTMENTS

- Apartment **302** in LEVANDA
- Apartment **102** in ANTHEMIS
- Apartment 102 in DHALIA



#### **LEVANDA**

- 1 bedroom apartment located on the 3rd floor of LEVANDA building
- open plan living | dining | kitchen area with veranda
- master bedroom with walk-in wardrobe
- spacious bathroom
- 1 parking space, 1 storage room

| Bed. | Internal | Veranda | Roof       | Store | Total   |
|------|----------|---------|------------|-------|---------|
|      | Area m2  | m2      | Terrace m2 | m2    | Area m2 |
| 1    | 86.00    | 15.00   | 0.00       | 14.00 | 115.00  |



#### **ANTHEMIS**

- 1 bedroom apartment located on the 1st floor of ANTHEMIS building
- open plan living | dining | kitchen area with veranda
- master bedroom with large windows
- spacious bathroom