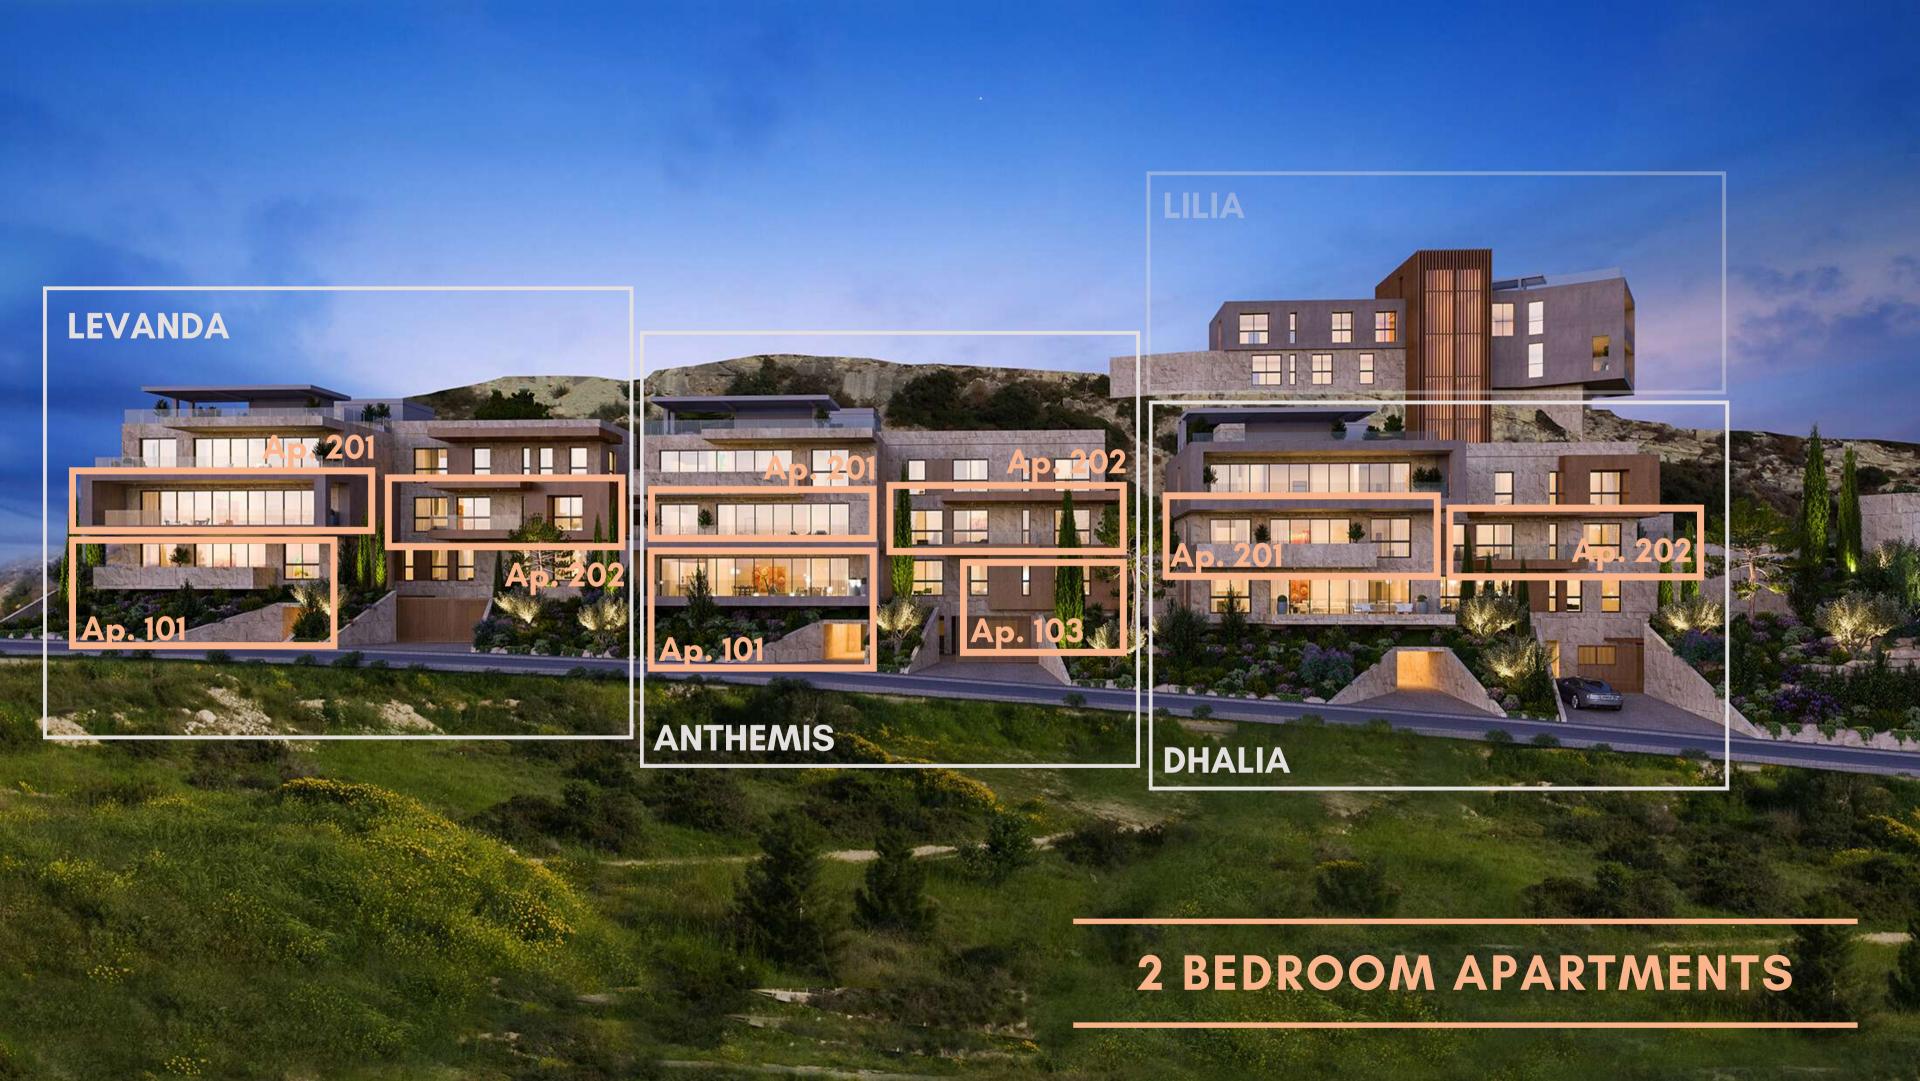

# LEVANDA - ANTHEMIS - DHALIA BUILDINGS

- 1 Bedroom Apartments
- 2 Bedroom Apartments
- 3 Bedroom Apartments
- Penthouses

#### LILIA BUILDING

- 3 Bedroom Apartment
- Penthouse
- Villa (alternative option)

# SITE PLAN