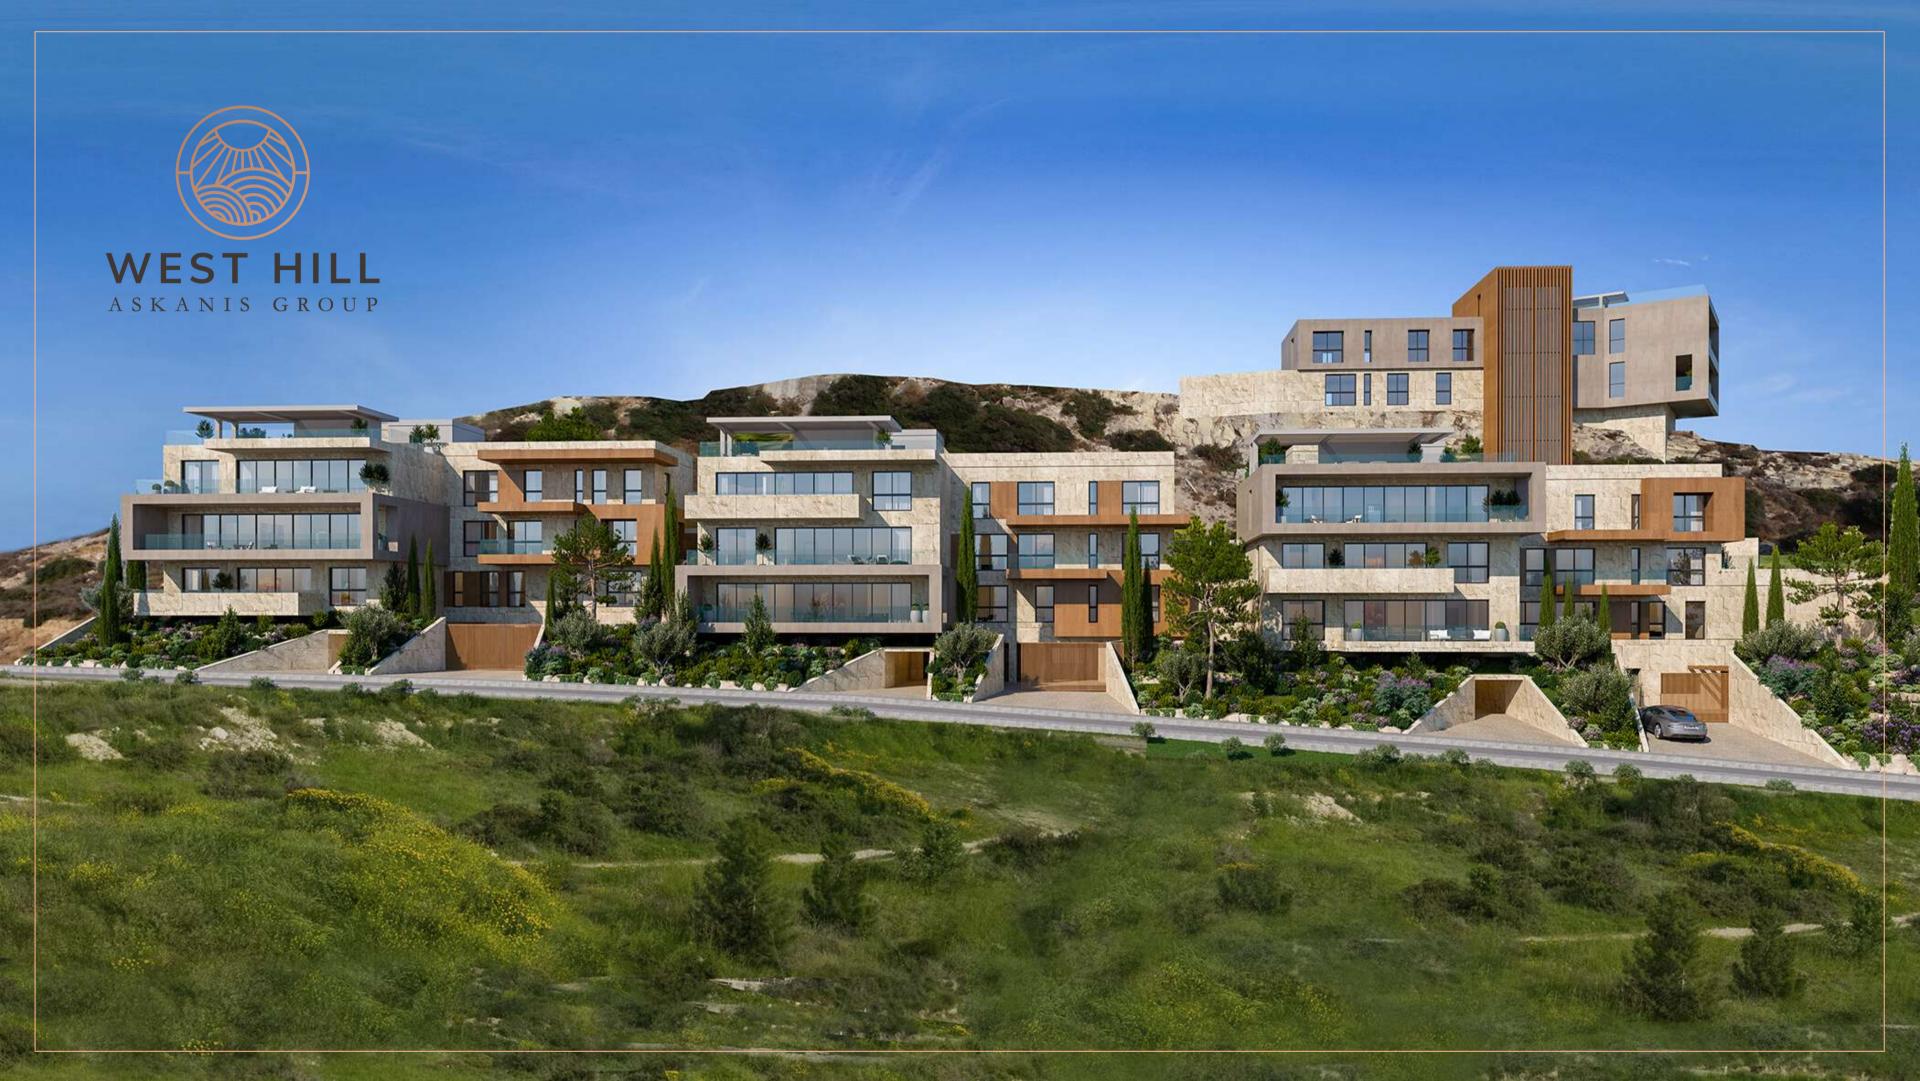

# WEST HILL

ASKANIS GROUP

A project located on the western side of the Santa Barbara Hill on the eastern part of Limassol, Cyprus.

# LEVANDA - ANTHEMIS - DHALIA BUILDINGS

- 1 Bedroom Apartments
- 2 Bedroom Apartments
- 3 Bedroom Apartments
- Penthouses

#### LILIA BUILDING

- 3 Bedroom Apartment
- Penthouse
- Villa (alternative option)