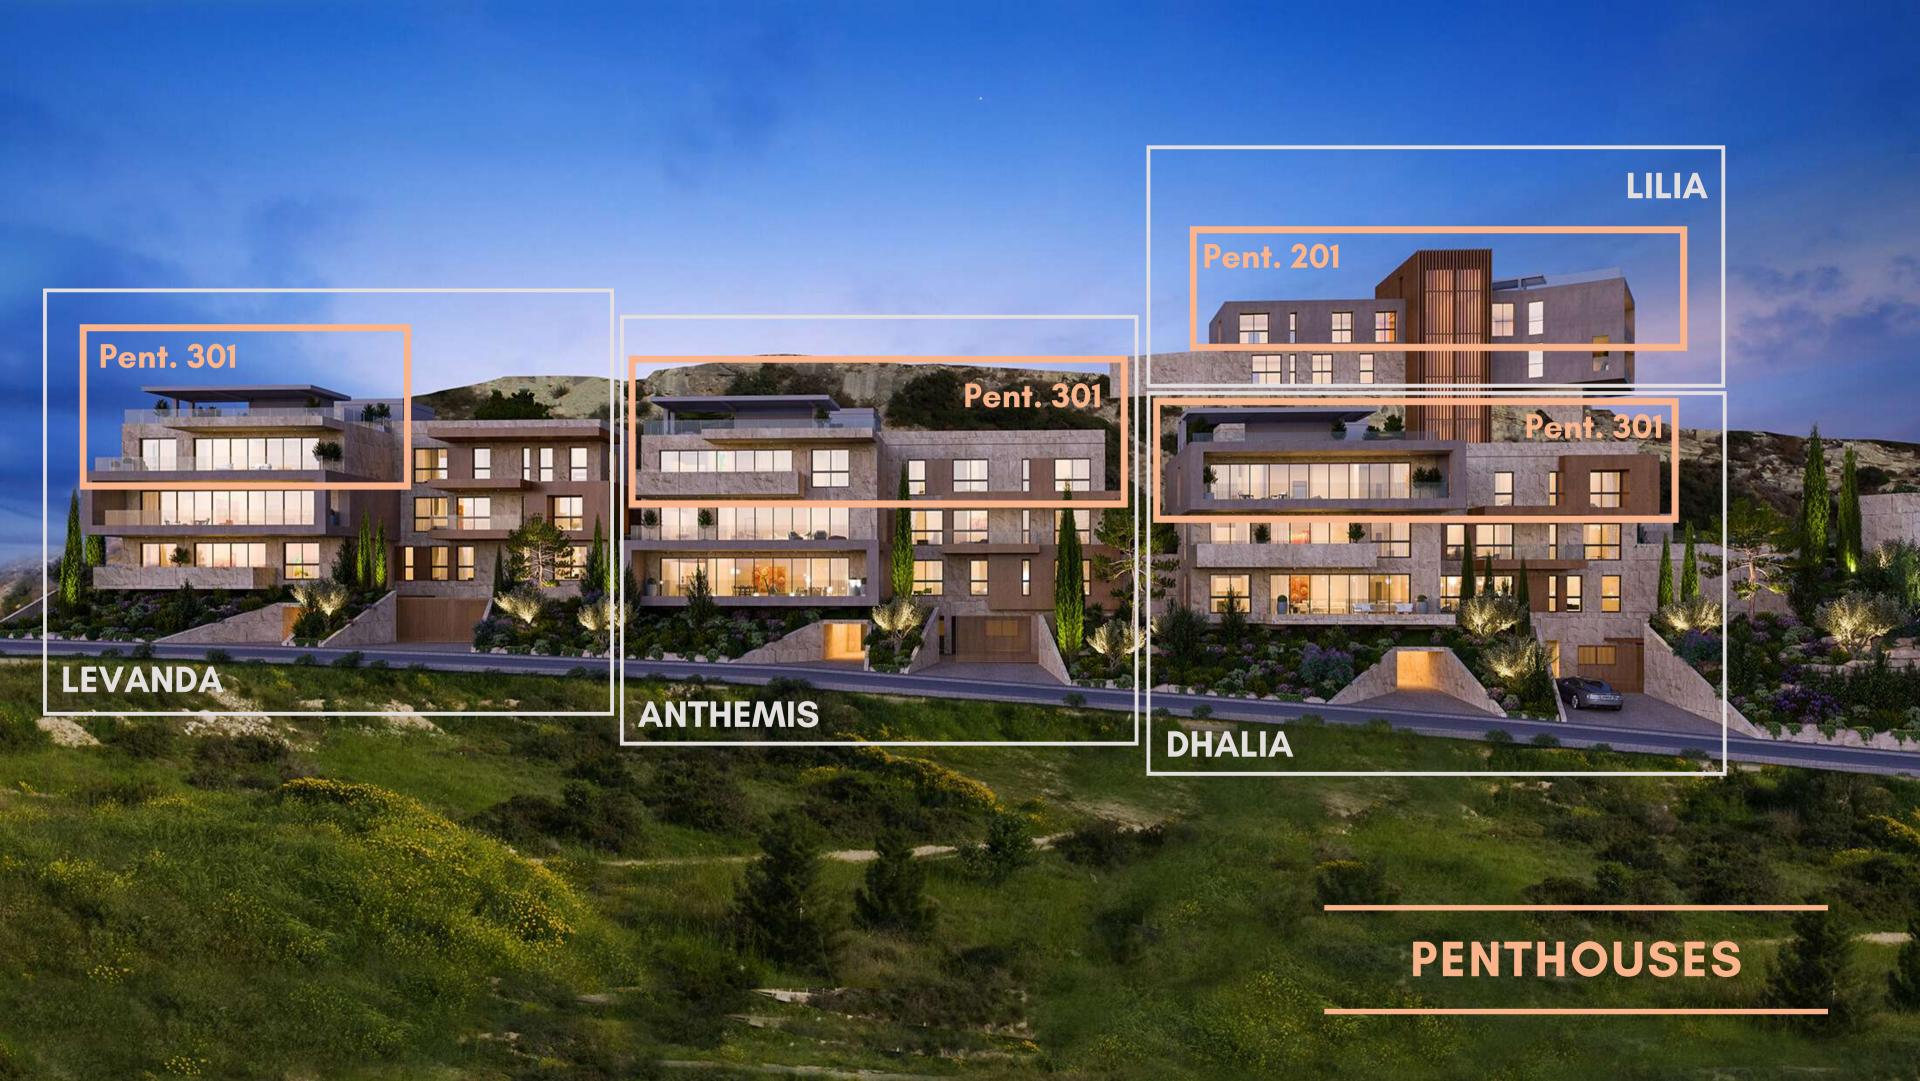

# **PENTHOUSES**

- Penthouse **301** in LEVANDA
- Penthouse **301** in ANTHEMIS
- Penthouse **301** in DHALIA
- Penthouse 201 in LILIA

#### LEVANDA

- 3 bedroom penthouse located on the 3rd floor of LEVANDA building
- private roof garden with pergola & BBQ area
   accessible via external staircase
- open plan living | dining | kitchen area with ample veranda
- en-suite master bedroom with generous wardrobe space
- two additional bedrooms
- spacious bathroom and guest toilet
- 2 parking spaces, 1 storage room

#### **ANTHEMIS**

- 3 bedroom penthouse located on the 3rd floor of ANTHEMIS building
- private roof garden with pergola & BBQ area accessible via external staircase
- open plan living | dining | kitchen area with generous veranda
- en-suite master bedroom with walk-in wardrobe
- two additional en-suite bedrooms
- guest toilet and laundry room
- 2 parking spaces, 1 storage room

#### **DHALIA**

- 3 bedroom penthouse located on the 3rd floor of DHALIA building
- private roof garden with pergola & BBQ area
   accessible via external staircase
- open plan living | dining | kitchen area with generous veranda
- en-suite master bedroom with walk-in wardrobe
- two additional en-suite bedrooms
- guest toilet and laundry room
- 2 parking spaces, 1 storage room

#### LILIA

- 3 bedroom penthouse located on the 2nd floor of LILIA building
- private roof garden with pergola & BBQ area
   accessible via internal staircase
- open plan living | dining | kitchen area with spacious veranda
- additional kitchen veranda
- en-suite master bedroom with walk-in wardrobe
- two additional en-suite bedrooms
- guest washroom and laundry room
- 2 parking spaces, 1 storage room