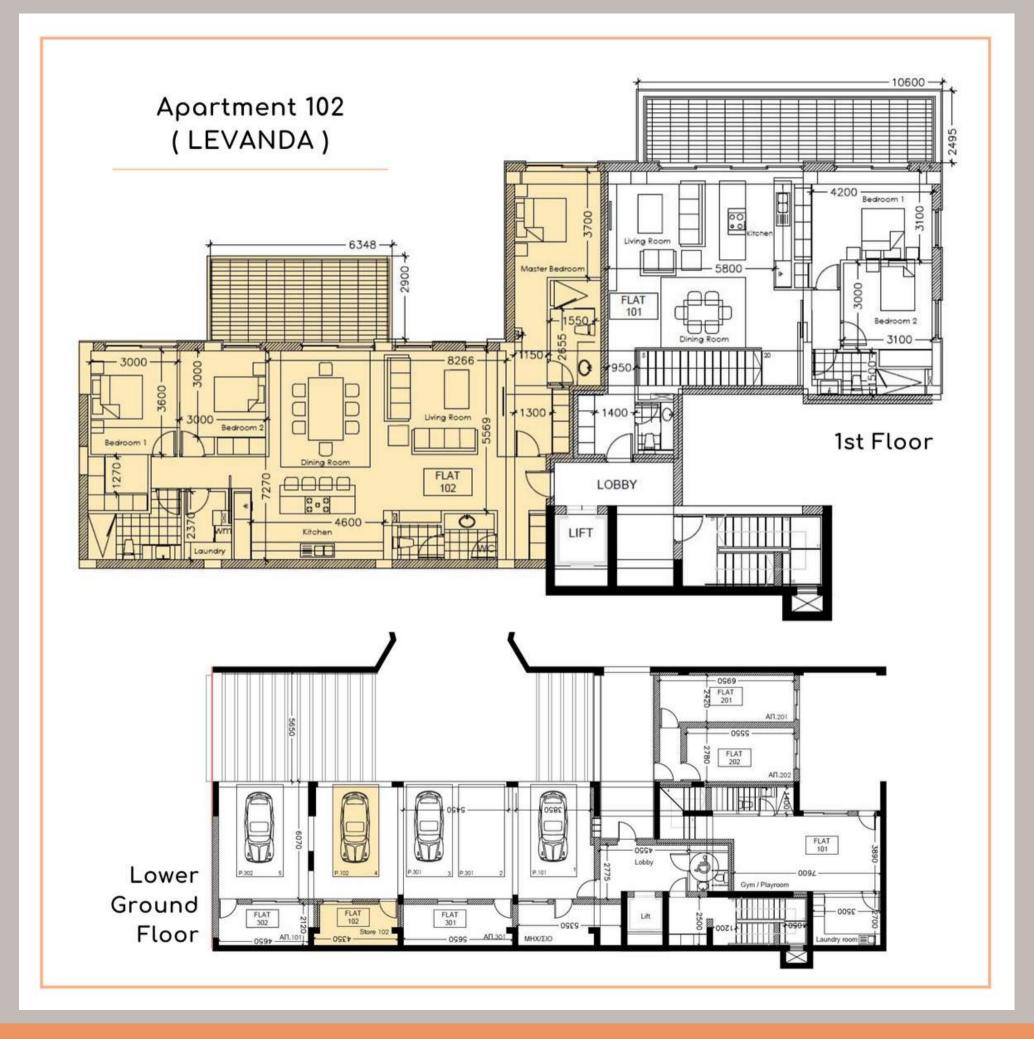

# 3 BEDROOM APARTMENTS

- Apartment 102 in LEVANDA
- Apartment 101 in DHALIA
- Apartment 101 in LILIA

#### **LEVANDA**

- 3 bedroom apartment located on the 1st floor of LEVANDA building
- open plan living | dining | kitchen area with ample veranda
- en-suite master bedroom with walk-in wardrobe
- two additional bedrooms
- bathroom and guest washroom
- laundry room
- 2 parking spaces, 1 storage room

| Bed. | Internal | Veranda | Roof       | Store | Total   |
|------|----------|---------|------------|-------|---------|
|      | Area m2  | m2      | Terrace m2 | m2    | Area m2 |
| 3    | 155.00   | 16.90   | 0.00       | 12.00 | 183.90  |