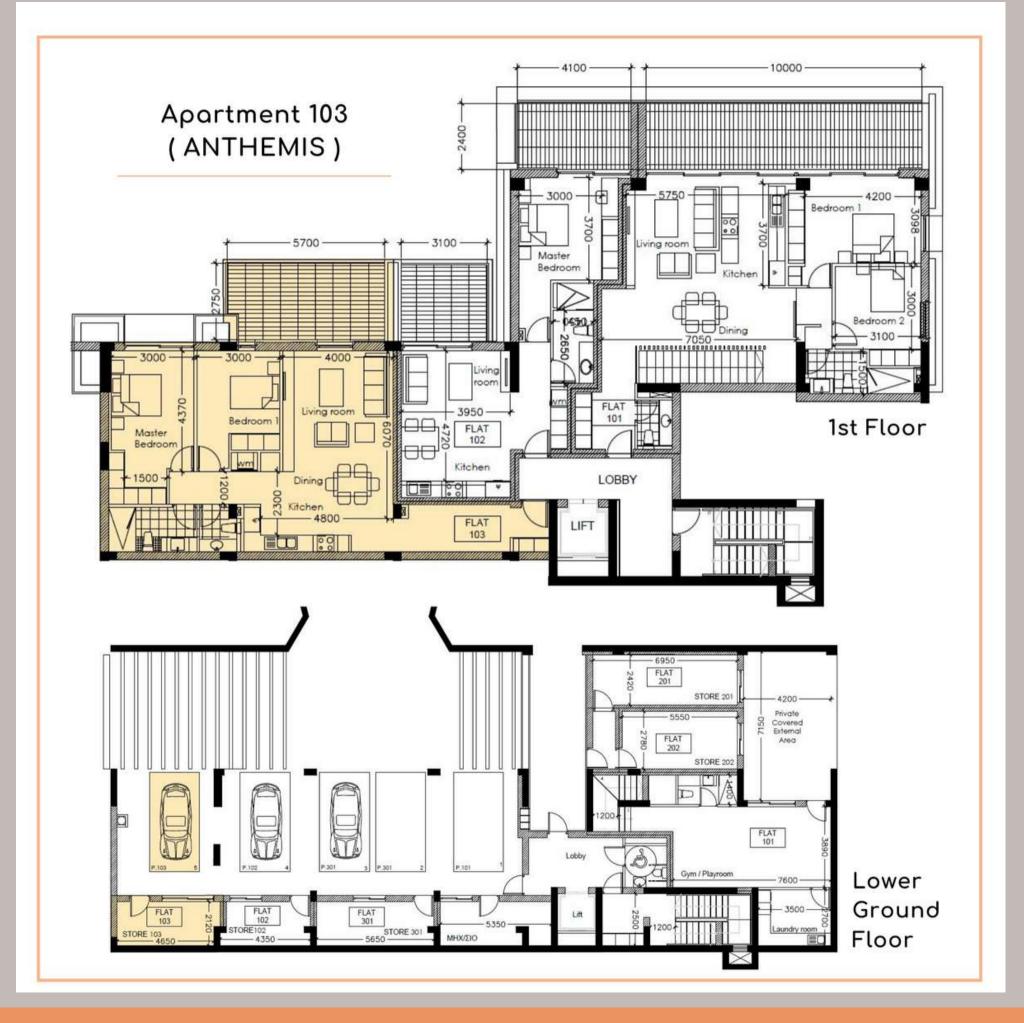

#### **ANTHEMIS**

- 2 bedroom apartment located on the 1st floor of ANTHEMIS building
- open plan living | dining | kitchen area with veranda
- master bedroom with walk-in wardrobe
- comfortable second bedroom
- spacious bathroom and guest toilet
- 1 parking space, 1 storage room

| Bed. | Internal | Veranda | Roof       | Store | Total   |
|------|----------|---------|------------|-------|---------|
|      | Area m2  | m2      | Terrace m2 | m2    | Area m2 |
| 2    | 97.00    | 17.00   | 0.00       | 14.00 | 128.00  |