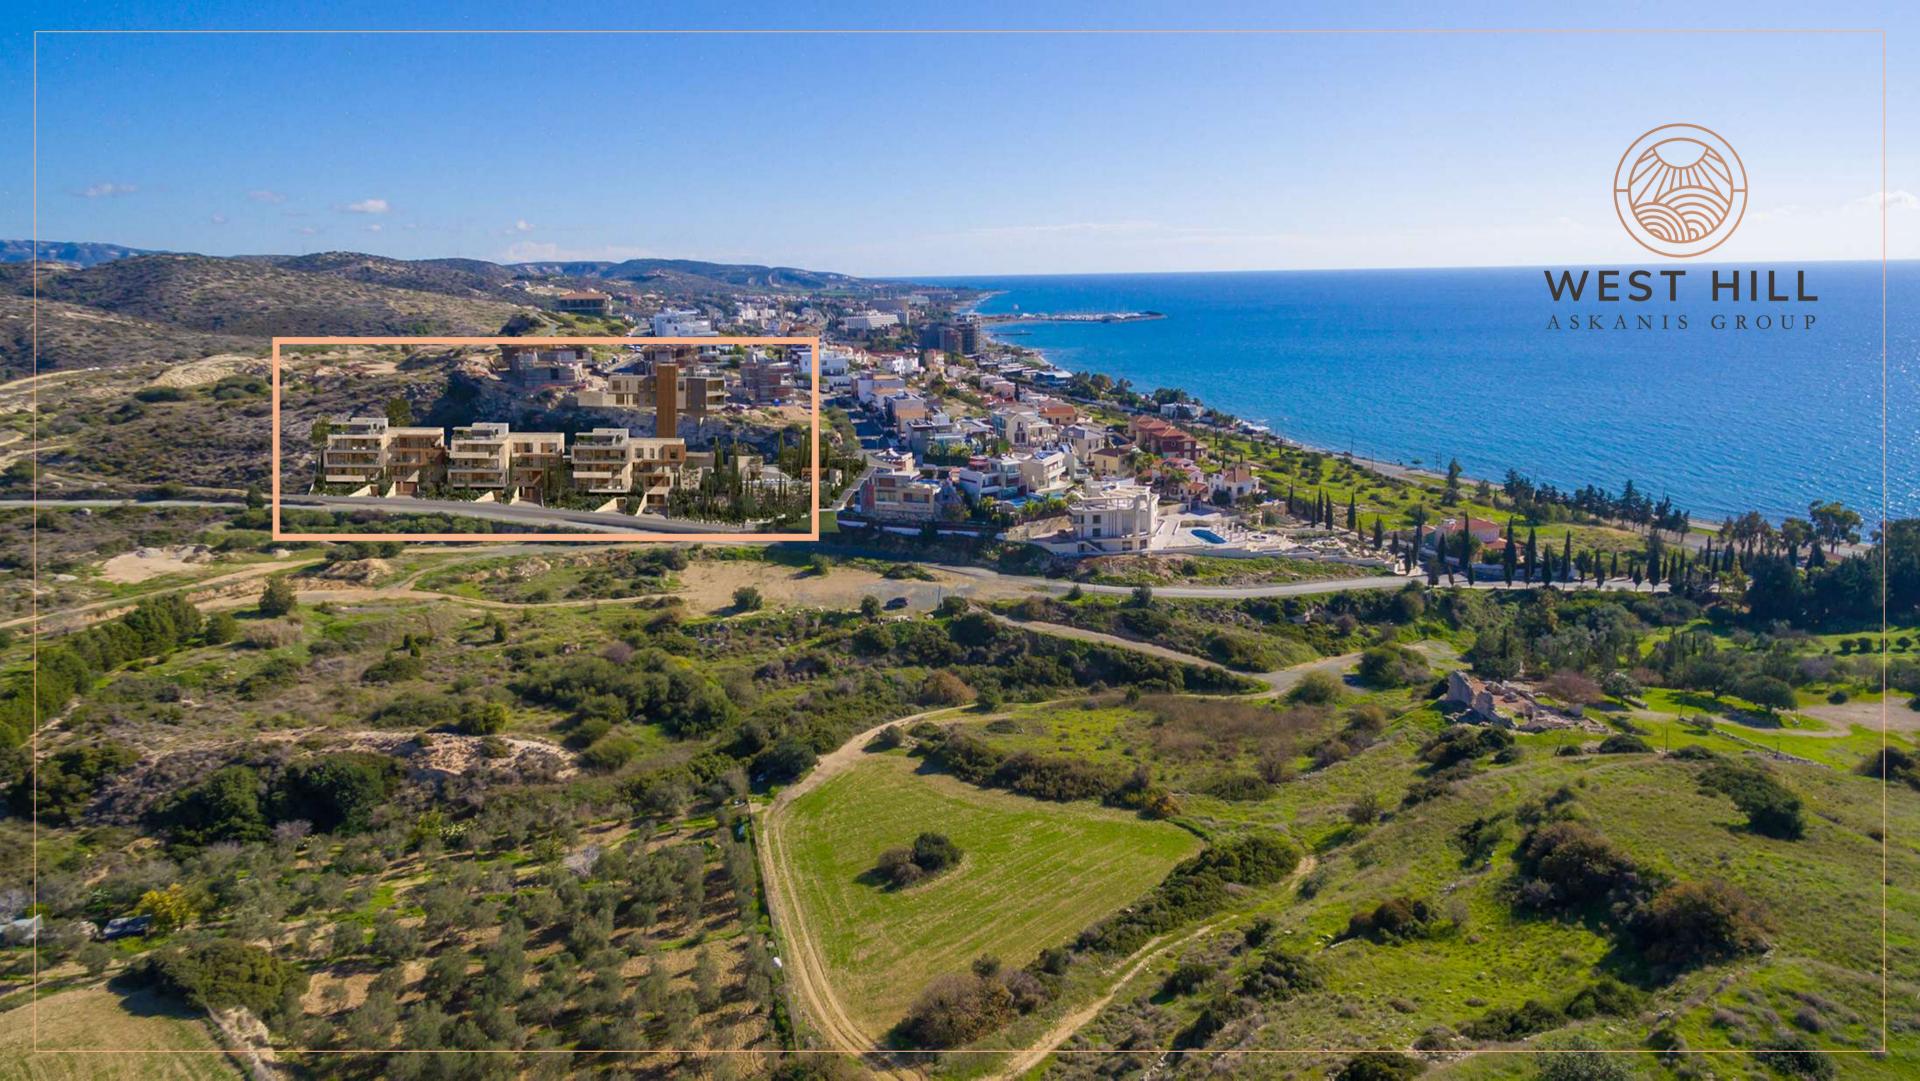

# WEST HILL

ASKANIS GROUP

A project located on the western side of the Santa Barbara Hill on the eastern part of Limassol, Cyprus.

# SITE PLAN