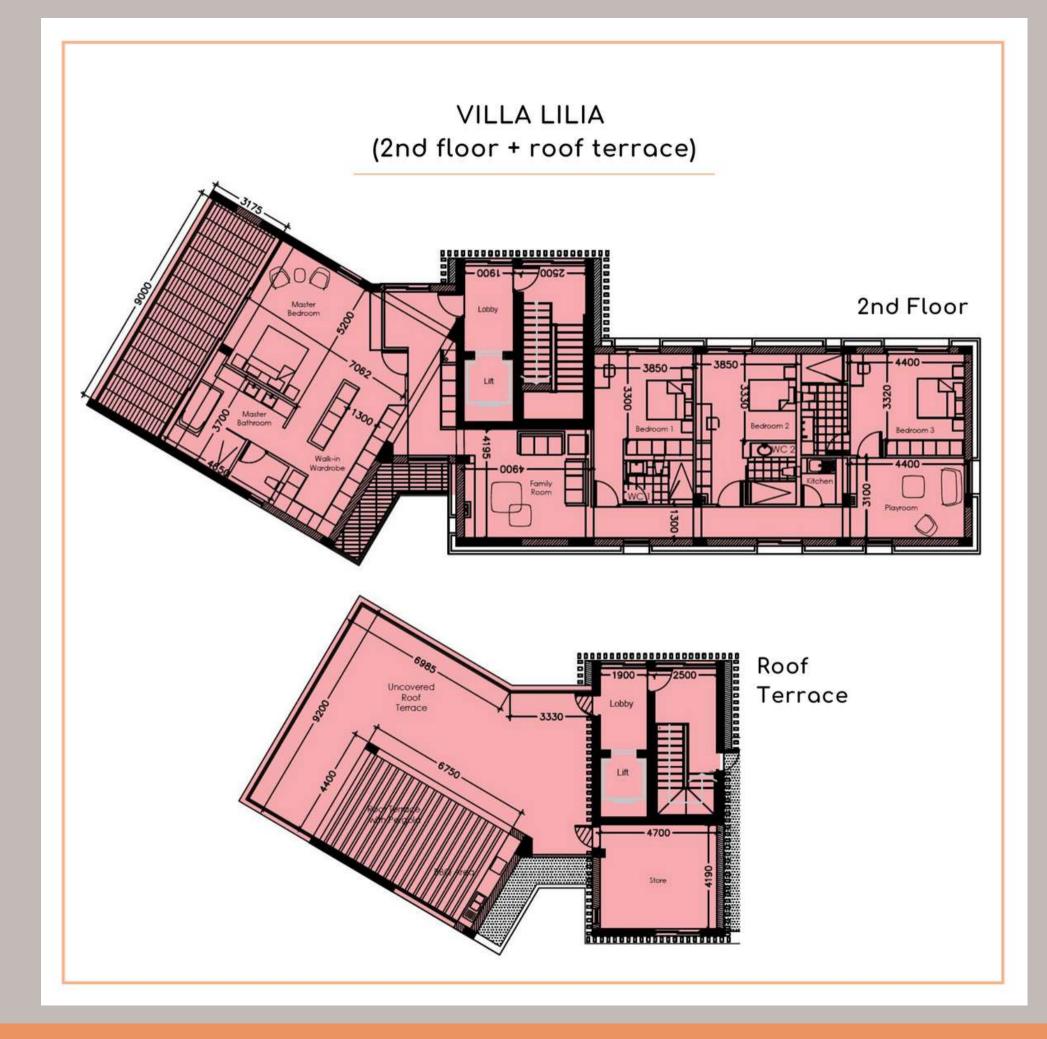

# Villa Lilia (2nd floor + roof terrace)

#### LILIA

- Generous en-suite master bedroom with large walk-in wardrobe and spacious veranda
- 3 additional en-suite bedrooms
- family room and playroom
- kitchenette
- private roof garden with pergola & BBQ area
   accessible via internal staircase
- additional storage room on the roof terrace

| Bed. |        |       | Private<br>Garden m2 | Roof<br>Terrace m2 |       | Total<br>Area m2 |
|------|--------|-------|----------------------|--------------------|-------|------------------|
| 5    | 507.05 | 68.50 | 240.00               | 106.00             | 10.00 | 931.55           |