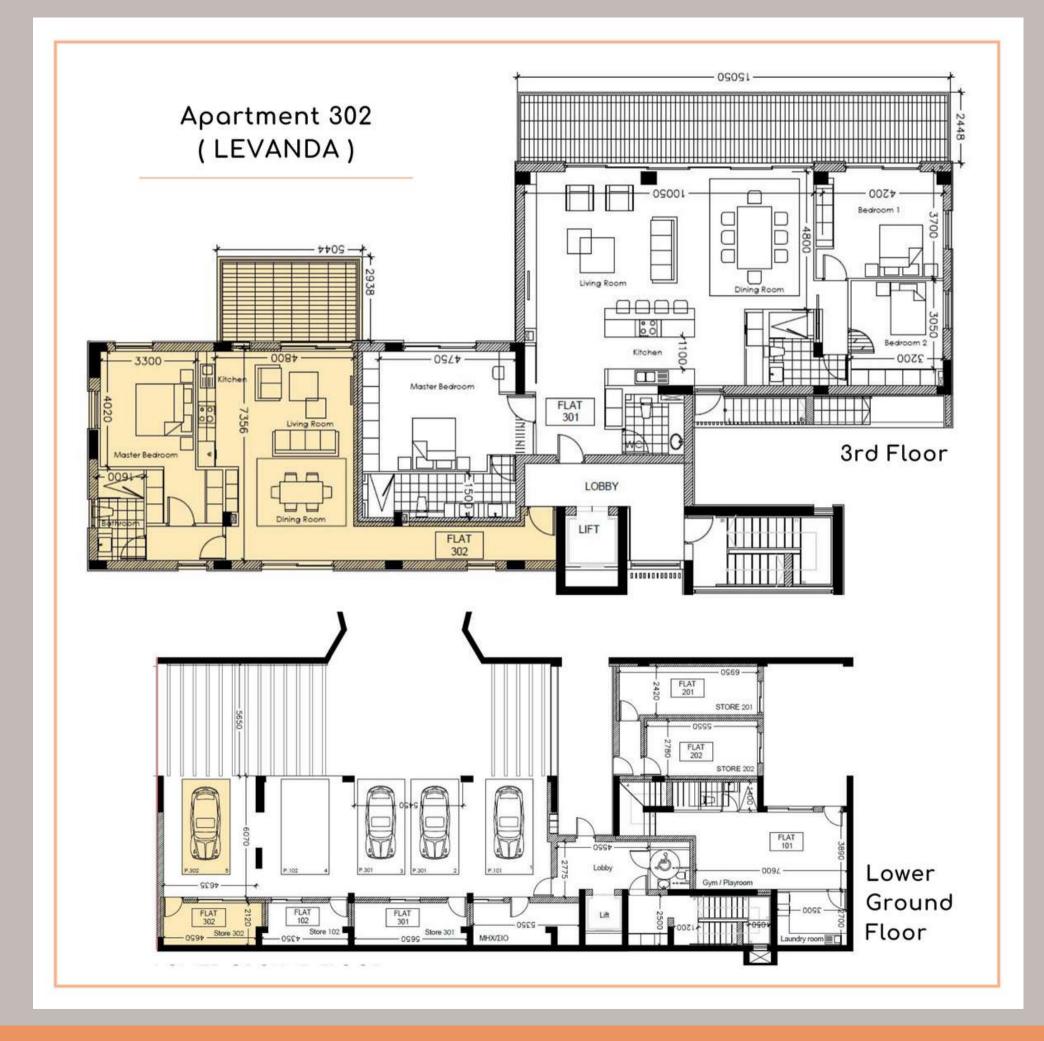

#### **LEVANDA**

- 1 bedroom apartment located on the 3rd floor of LEVANDA building
- open plan living | dining | kitchen area with veranda
- master bedroom with walk-in wardrobe
- spacious bathroom
- 1 parking space, 1 storage room

| Bed. | Internal | Veranda | Roof       | Store | Total   |
|------|----------|---------|------------|-------|---------|
|      | Area m2  | m2      | Terrace m2 | m2    | Area m2 |
| 1    | 86.00    | 15.00   | 0.00       | 14.00 | 115.00  |