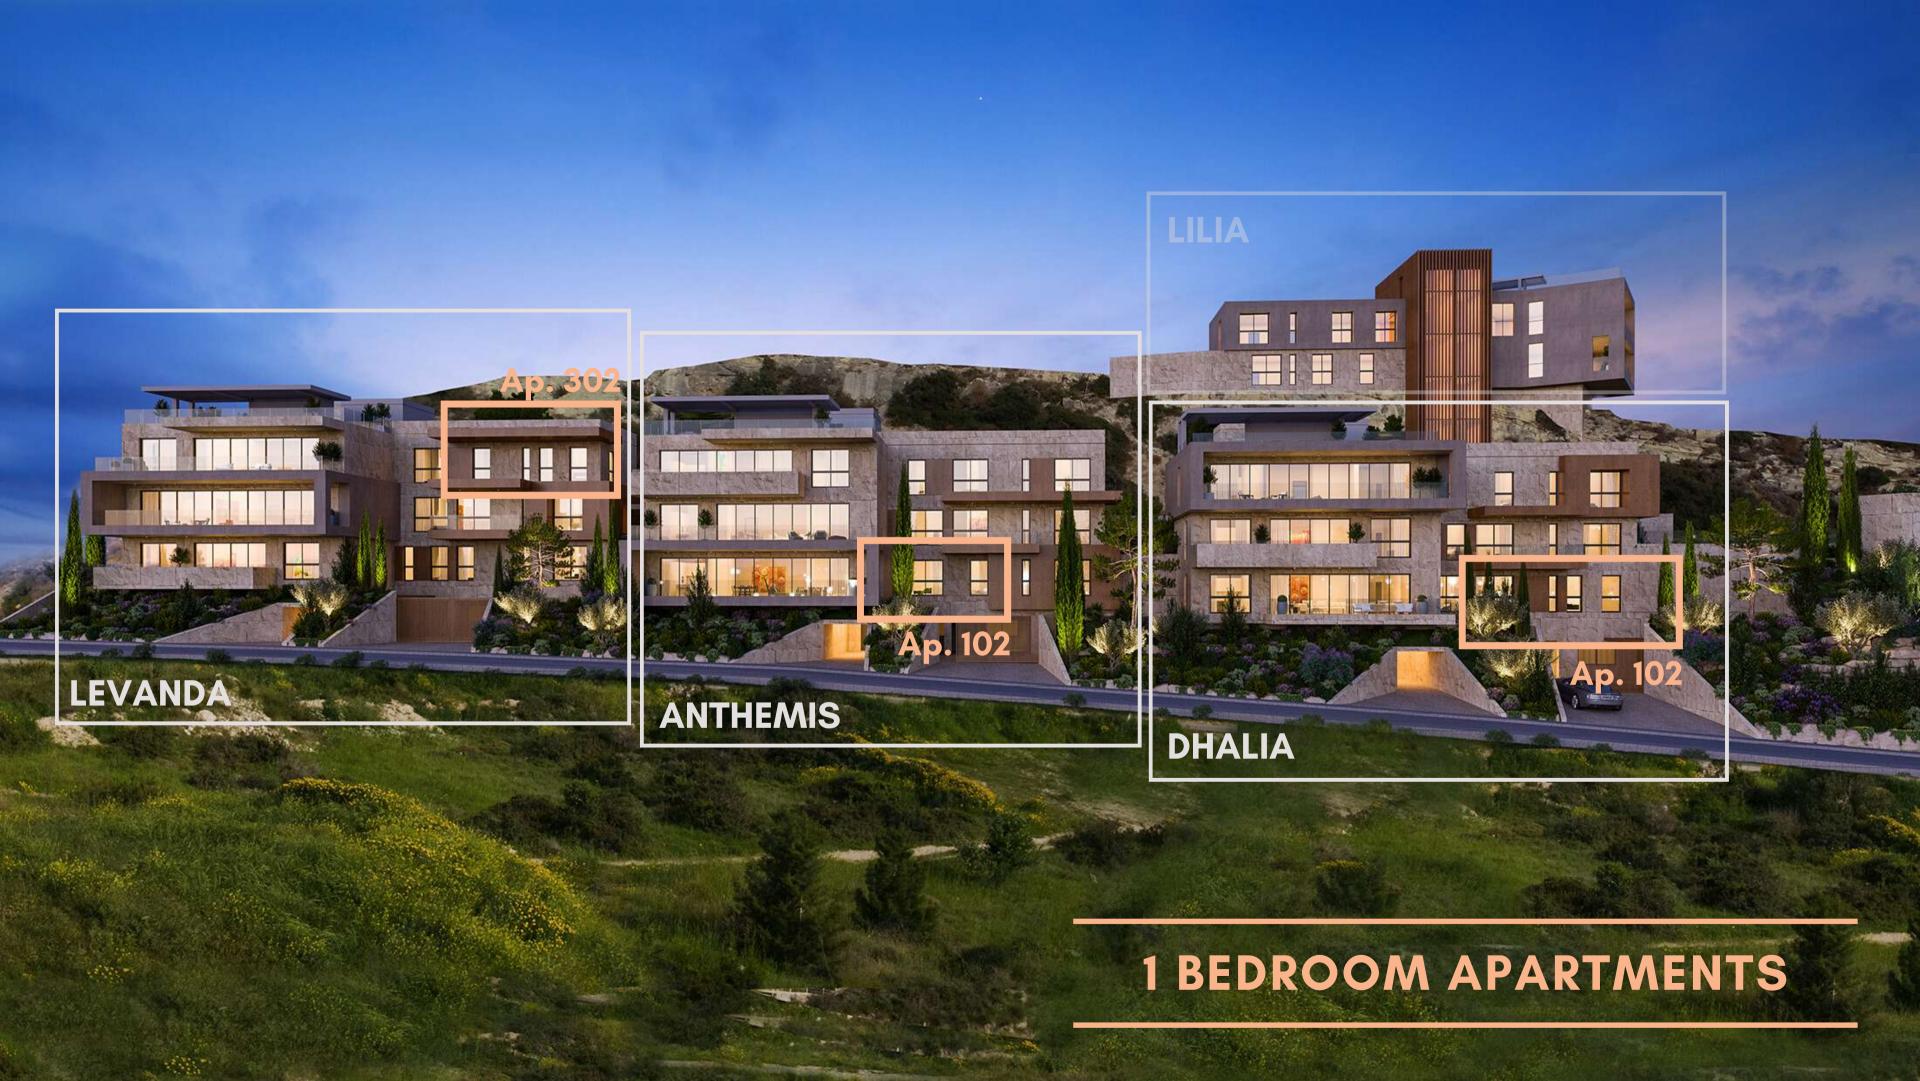

# 1 BEDROOM APARTMENTS

- Apartment **302** in LEVANDA
- Apartment **102** in ANTHEMIS
- Apartment 102 in DHALIA

#### **LEVANDA**

- 1 bedroom apartment located on the 3rd floor of LEVANDA building
- open plan living | dining | kitchen area with veranda
- master bedroom with walk-in wardrobe
- spacious bathroom
- 1 parking space, 1 storage room

#### **ANTHEMIS**

- 1 bedroom apartment located on the 1st floor of ANTHEMIS building
- open plan living | dining | kitchen area with veranda
- master bedroom with large windows
- spacious bathroom
- generous wardrobe space in the entry hall
- 1 parking space, 1 storage room

#### DHALIA

- 1 bedroom apartment located on the 1st floor of DHALIA building
- open plan living | dining | kitchen area
   with spacious veranda
- master bedroom with generous wardrobe space
- spacious bathroom
- 1 parking space, 1 storage room