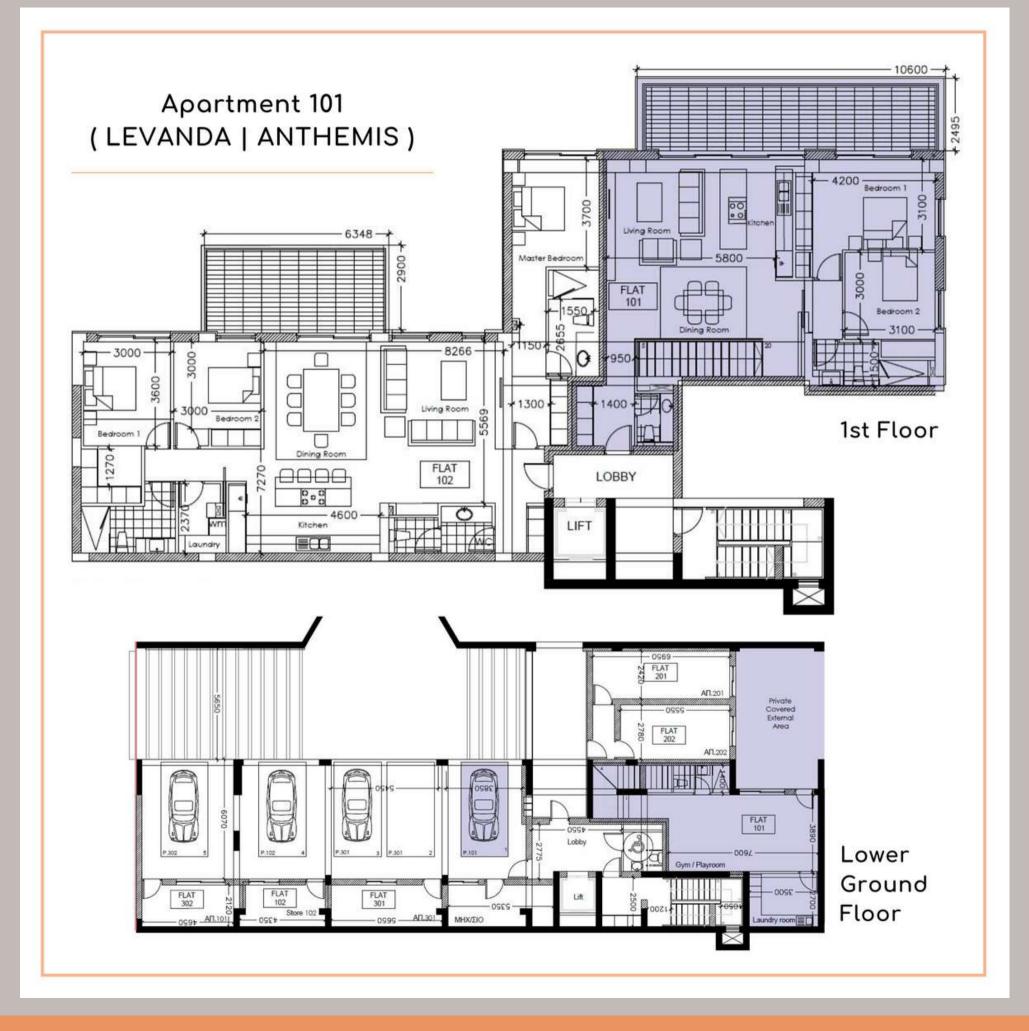

### LEVANDA | ANTHEMIS

- Two 2 bedroom apartments located on the 1st & lower ground floor of LEVANDA and ANTHEMIS buildings
- open plan living | dining | kitchen area with ample veranda
- master and second bedroom
- spacious bathroom and guest toilet
- internal staircase leading to the lower ground floor with additional bedroom - equipped with bathroom, kitchenette and laundry room space
- 1 parking space

| Bed.         | Internal                 | Veranda | Roof       | Store | Total   |
|--------------|--------------------------|---------|------------|-------|---------|
|              | Area m2                  | m2      | Terrace m2 | m2    | Area m2 |
| <b>2</b> + 1 | <b>105.00</b><br>+ 63.50 | 78.80   | 0.00       | 0.00  | 247.30  |