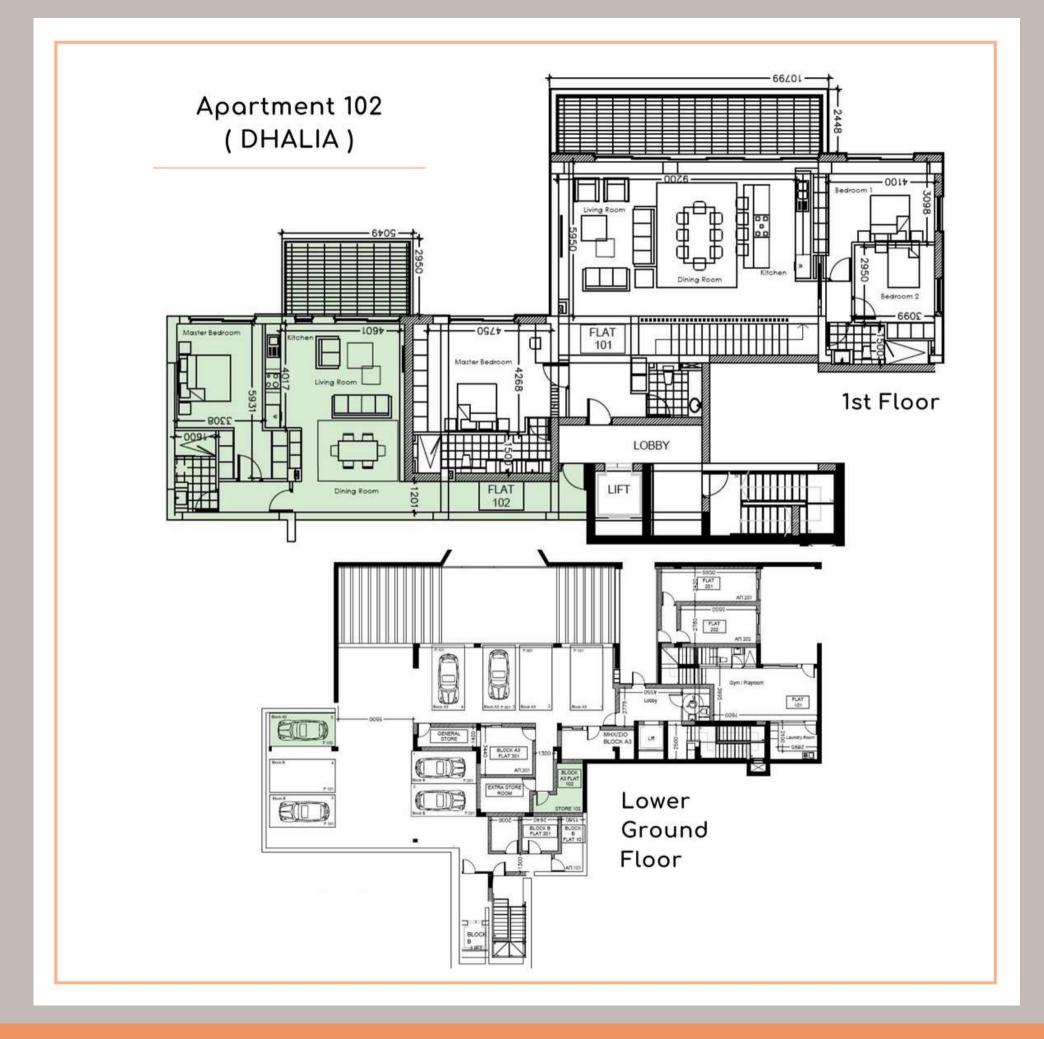

# 1 BEDROOM APARTMENTS

- Apartment **302** in LEVANDA
- Apartment **102** in ANTHEMIS
- Apartment 102 in DHALIA

#### DHALIA

- 1 bedroom apartment located on the 1st floor of DHALIA building
- open plan living | dining | kitchen area
   with spacious veranda
- master bedroom with generous wardrobe space
- spacious bathroom
- 1 parking space, 1 storage room

| Bed. | Internal | Veranda | Roof       | Store | Total   |
|------|----------|---------|------------|-------|---------|
|      | Area m2  | m2      | Terrace m2 | m2    | Area m2 |
| 1    | 86.00    | 15.00   | 0.00       | 12.00 | 113.00  |