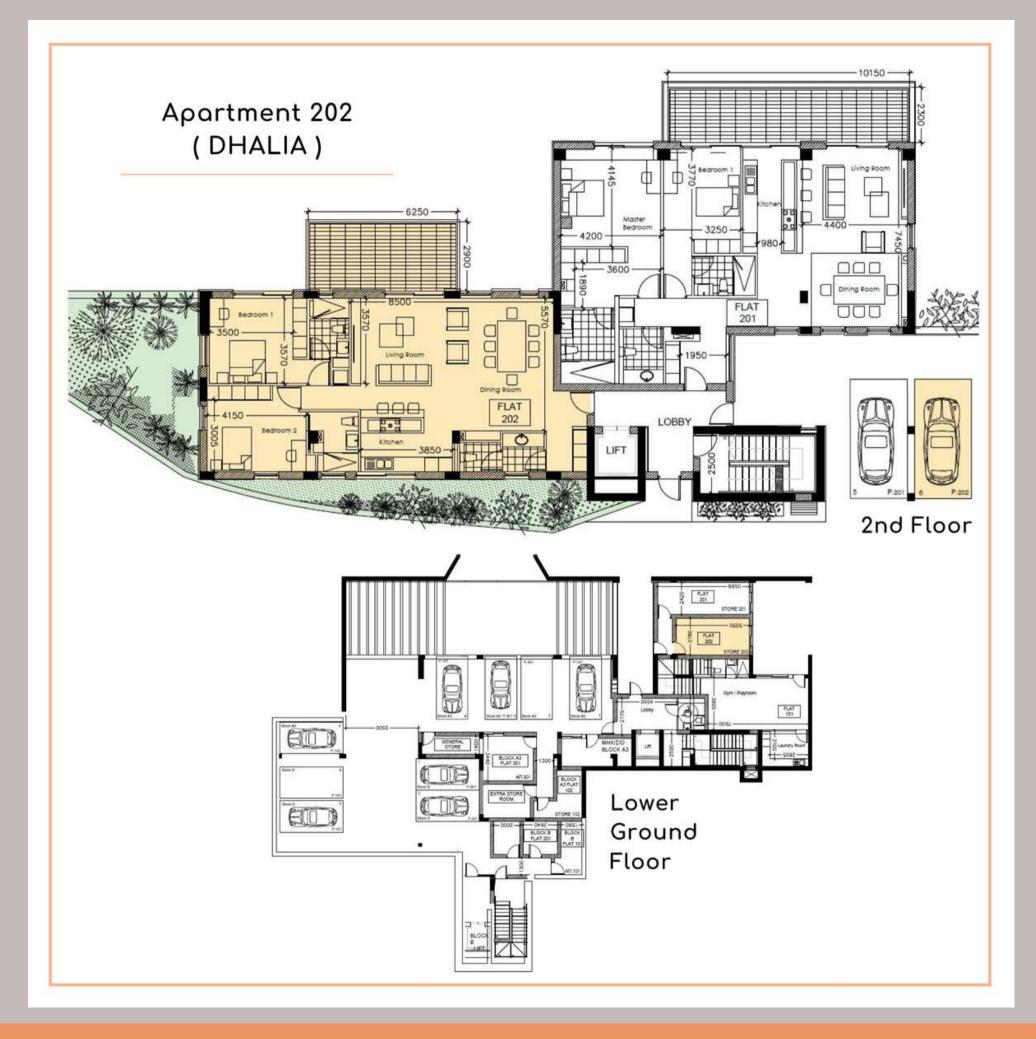

#### **DHALIA**

- 2 bedroom apartment located on the 2nd floor of DHALIA building
- open plan living | dining | kitchen area
   with generous veranda
- two en-suite bedrooms
- guest washroom
- 1 parking space, 1 storage room

| Bed. | Internal | Veranda | Roof       | Store | Total   |
|------|----------|---------|------------|-------|---------|
|      | Area m2  | m2      | Terrace m2 | m2    | Area m2 |
| 2    | 124.00   | 19.00   | 0.00       | 19.00 | 162.00  |