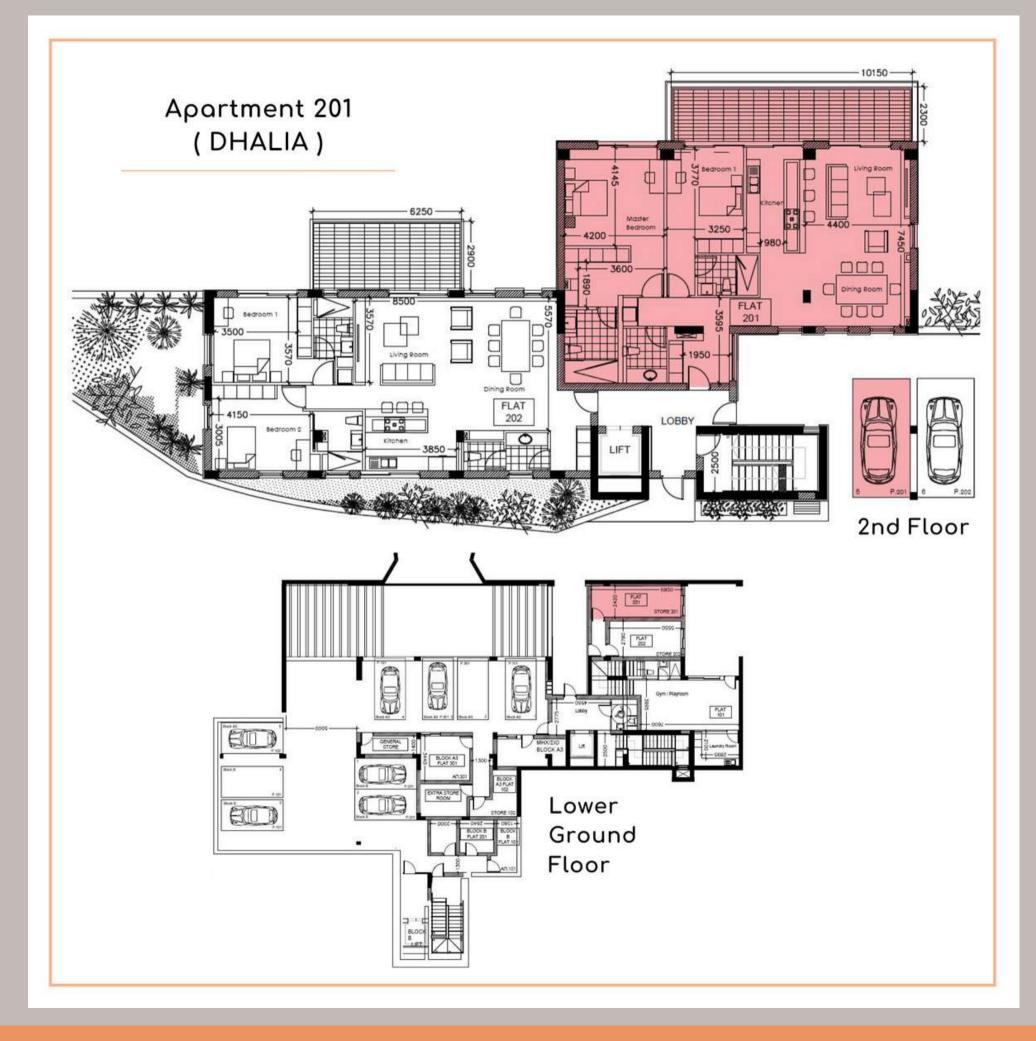

#### **DHALIA**

- 2 bedroom apartment located on the 2nd floor of DHALIA building
- open plan living | dining | kitchen area with ample veranda
- en-suite master bedroom with walk-in wardrobe
- second en-suite bedroom
- guest toilet
- 1 parking space, 1 storage room

| Bed. | Internal | Veranda | Roof       | Store | Total   |
|------|----------|---------|------------|-------|---------|
|      | Area m2  | m2      | Terrace m2 | m2    | Area m2 |
| 2    | 139.00   | 23.00   | 0.00       | 20.70 | 182.70  |