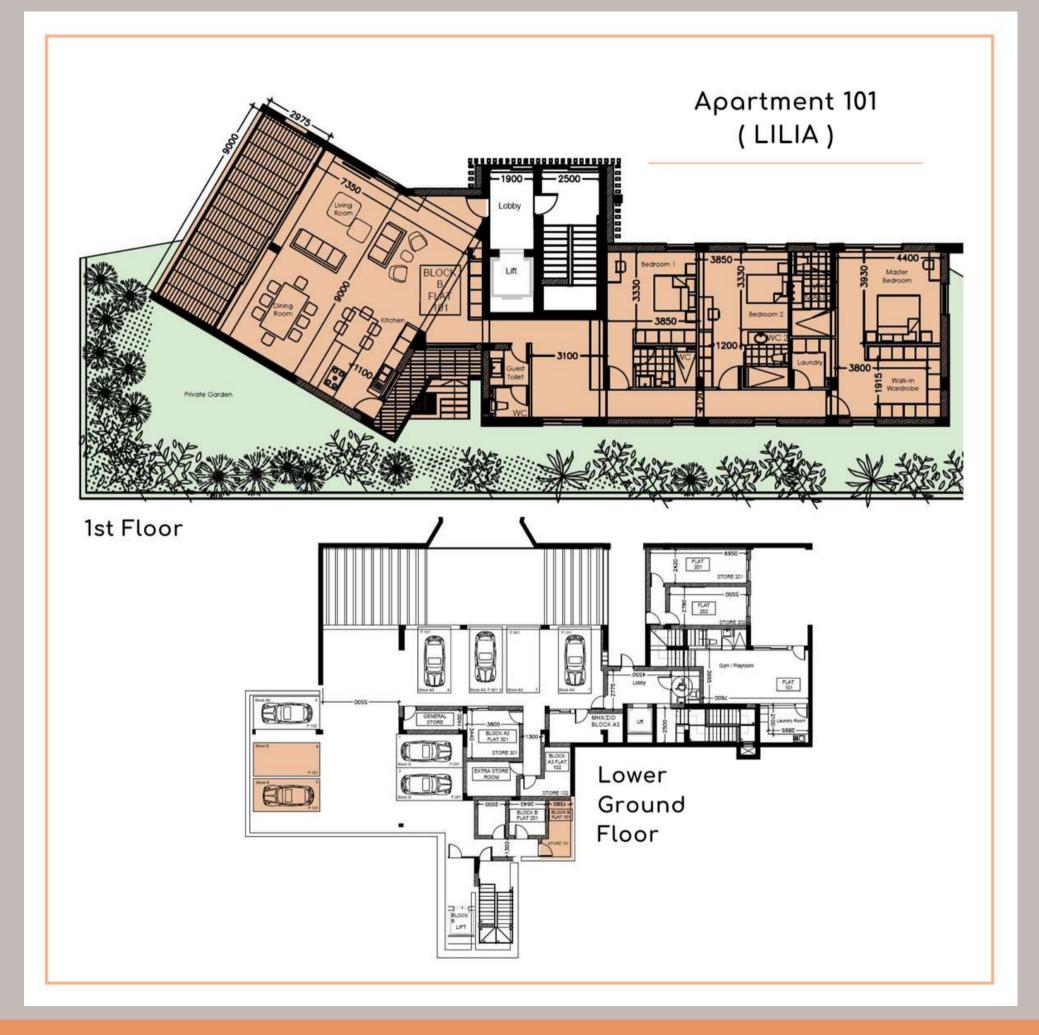

# 3 BEDROOM APARTMENTS

- Apartment 102 in LEVANDA
- Apartment 101 in DHALIA
- Apartment 101 in LILIA

#### LILIA

- 3 bedroom apartment located on the 1st floor of LILIA building
- open plan living | dining | kitchen area with generous veranda
- en-suite master bedroom with walk-in wardrobe
- two additional en-suite bedrooms
- guest toilet
- laundry room
- private garden surrounding the apartment
- 2 parking spaces, 1 storage room

| Bed. | Internal | Veranda | Private | Store | Total   |
|------|----------|---------|---------|-------|---------|
|      | Area m2  | m2      | Garden  | m2    | Area m2 |
| 3    | 226.70   | 34.50   | 240.00  | 10.00 | 511.20  |