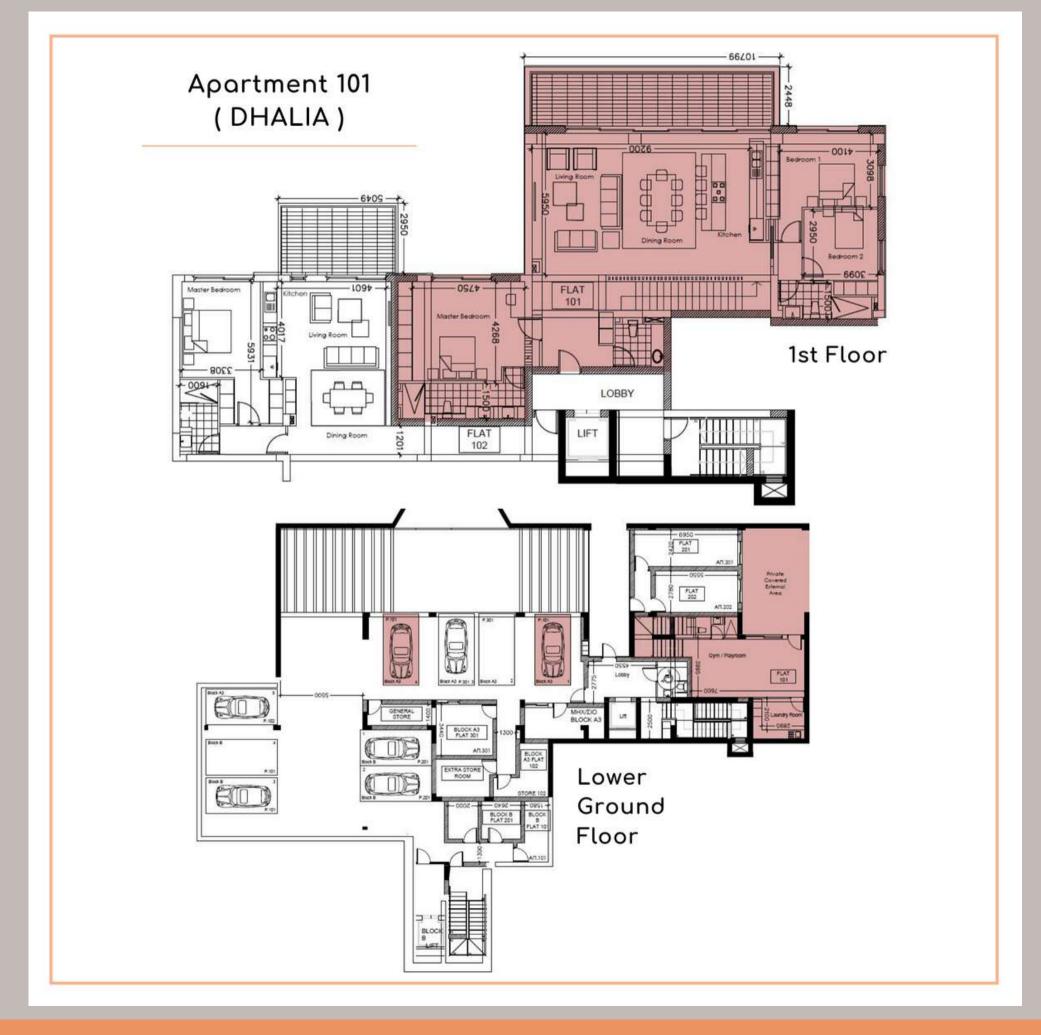

# 3 BEDROOM APARTMENTS

- Apartment 102 in LEVANDA
- Apartment 101 in DHALIA
- Apartment 101 in LILIA

#### **DHALIA**

- 3 bedroom apartment located on the
   1st & lower ground floor of DHALIA building
- open plan living | dining | kitchen area with ample veranda
- en-suite master bedroom
- two additional bedrooms
- spacious bathroom and guest toilet
- internal staircase leading to the lower ground floor with additional bedroom - equipped with bathroom, kitchenette and laundry room space
- 2 parking spaces

| Bed.         | Internal              | Veranda | Roof       | Store | Total   |
|--------------|-----------------------|---------|------------|-------|---------|
|              | Area m2               | m2      | Terrace m2 | m2    | Area m2 |
| <b>3</b> + 1 | <b>173.00</b> + 63.50 | 26.40   | 0.00       | 0.00  | 262.90  |