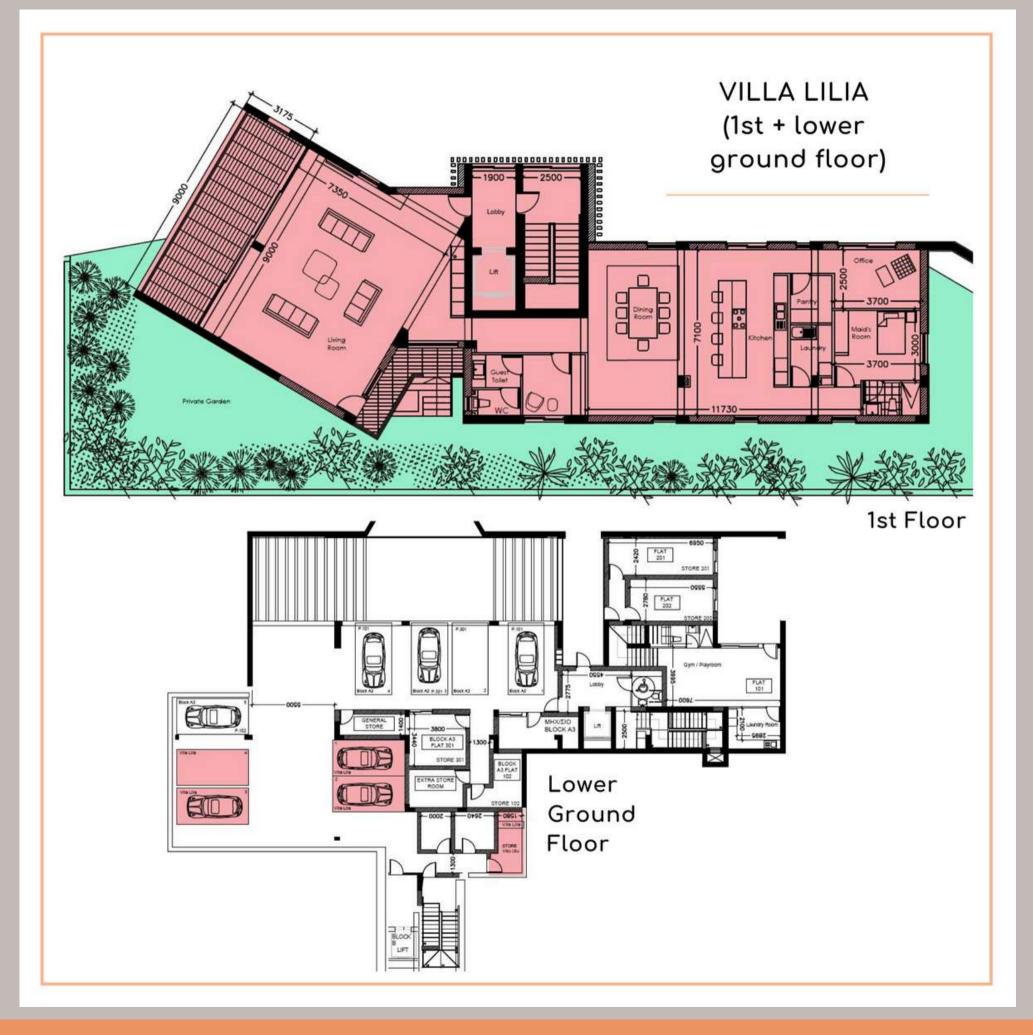

# Villa Lilia (1st + lower ground floor)

#### LILIA

- Large living area with generous veranda offering stunning views
- additional kitchen veranda
- private garden
- open plan dining | kitchen area
- pantry and laundry rooms
- spacious guest toilet
- comfortable office room
- maid's room with private bathroom
- private internal staircase and lift leading to all floors of the villa
- 4 parking spaces, 1 storage room