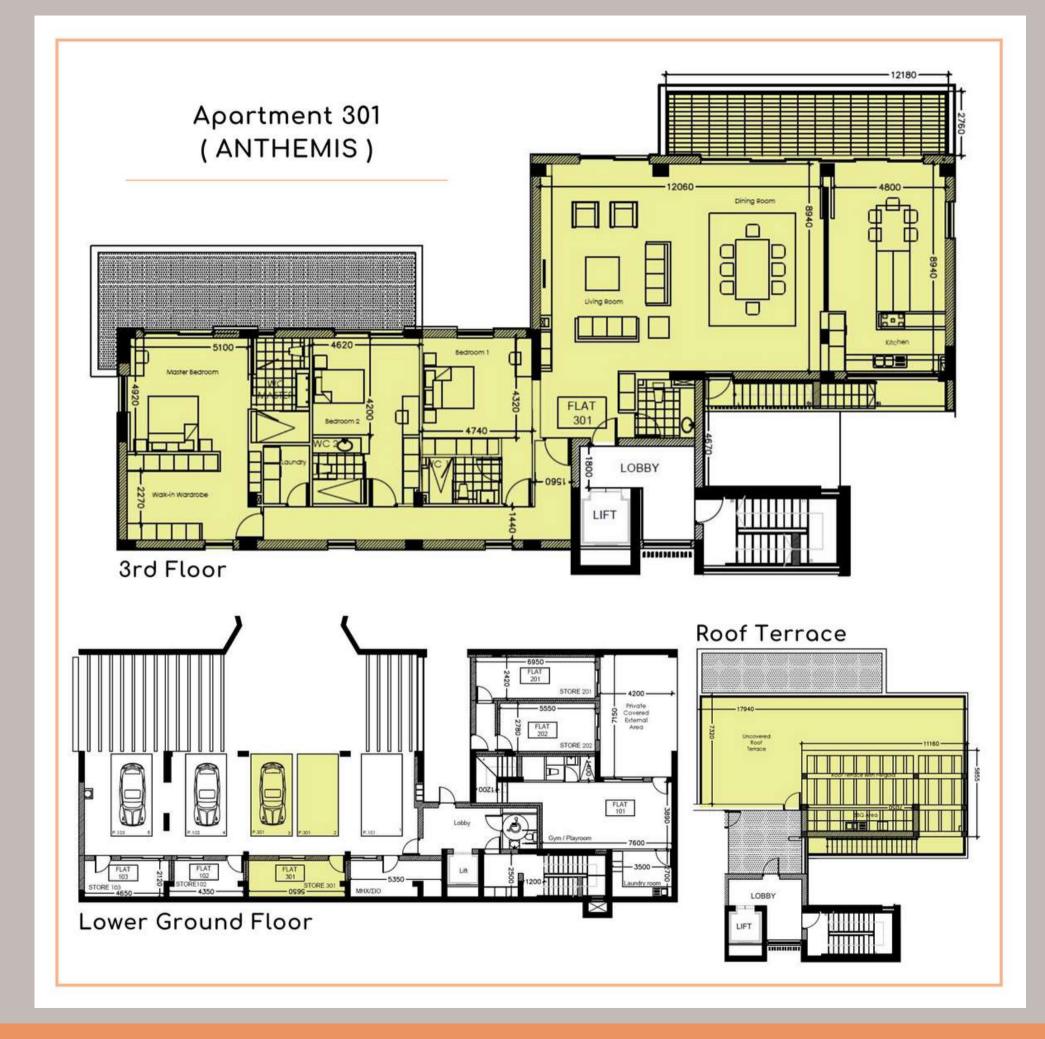

# **PENTHOUSES**

- Penthouse **301** in LEVANDA
- Penthouse **301** in ANTHEMIS
- Penthouse **301** in DHALIA
- Penthouse 201 in LILIA

#### **ANTHEMIS**

- 3 bedroom penthouse located on the 3rd floor of ANTHEMIS building
- private roof garden with pergola & BBQ area accessible via external staircase
- open plan living | dining | kitchen area with generous veranda
- en-suite master bedroom with walk-in wardrobe
- two additional en-suite bedrooms
- guest toilet and laundry room
- 2 parking spaces, 1 storage room

| Bed.   | Internal | Veranda | Roof       | Store | Total   |
|--------|----------|---------|------------|-------|---------|
|        | Area m2  | m2      | Terrace m2 | m2    | Area m2 |
| 3 + RG | 260.00   | 26.40   | 125.00     | 16.00 | 427.40  |