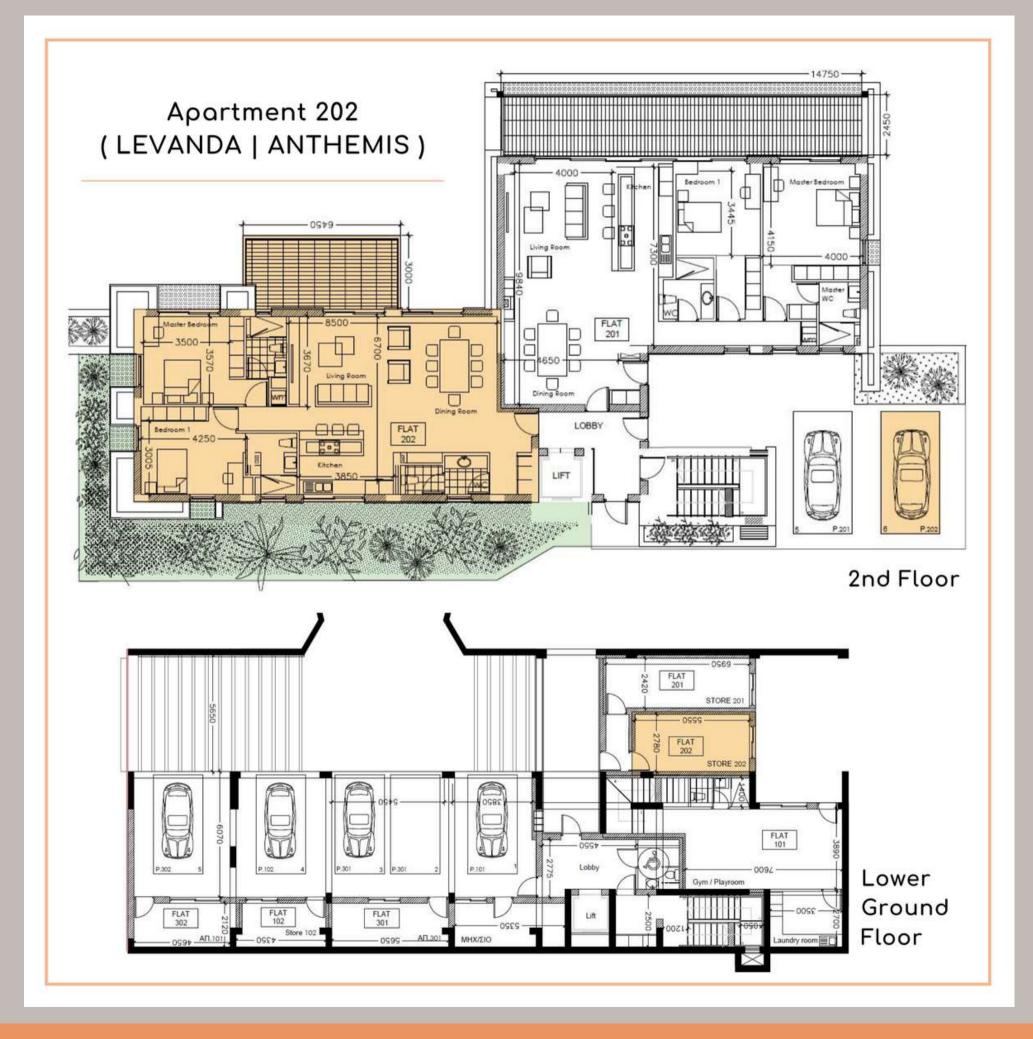

## LEVANDA | ANTHEMIS

- Two 2 bedroom apartments located on the 2nd floor of LEVANDA and ANTHEMIS buildings
- open plan living | dining | kitchen area with generous veranda
- two en-suite bedrooms
- guest washroom
- 1 parking space, 1 storage room

| Bed. | Internal | Veranda | Roof       | Store | Total   |
|------|----------|---------|------------|-------|---------|
|      | Area m2  | m2      | Terrace m2 | m2    | Area m2 |
| 2    | 124.00   | 18.80   | 0.00       | 19.00 | 161.80  |