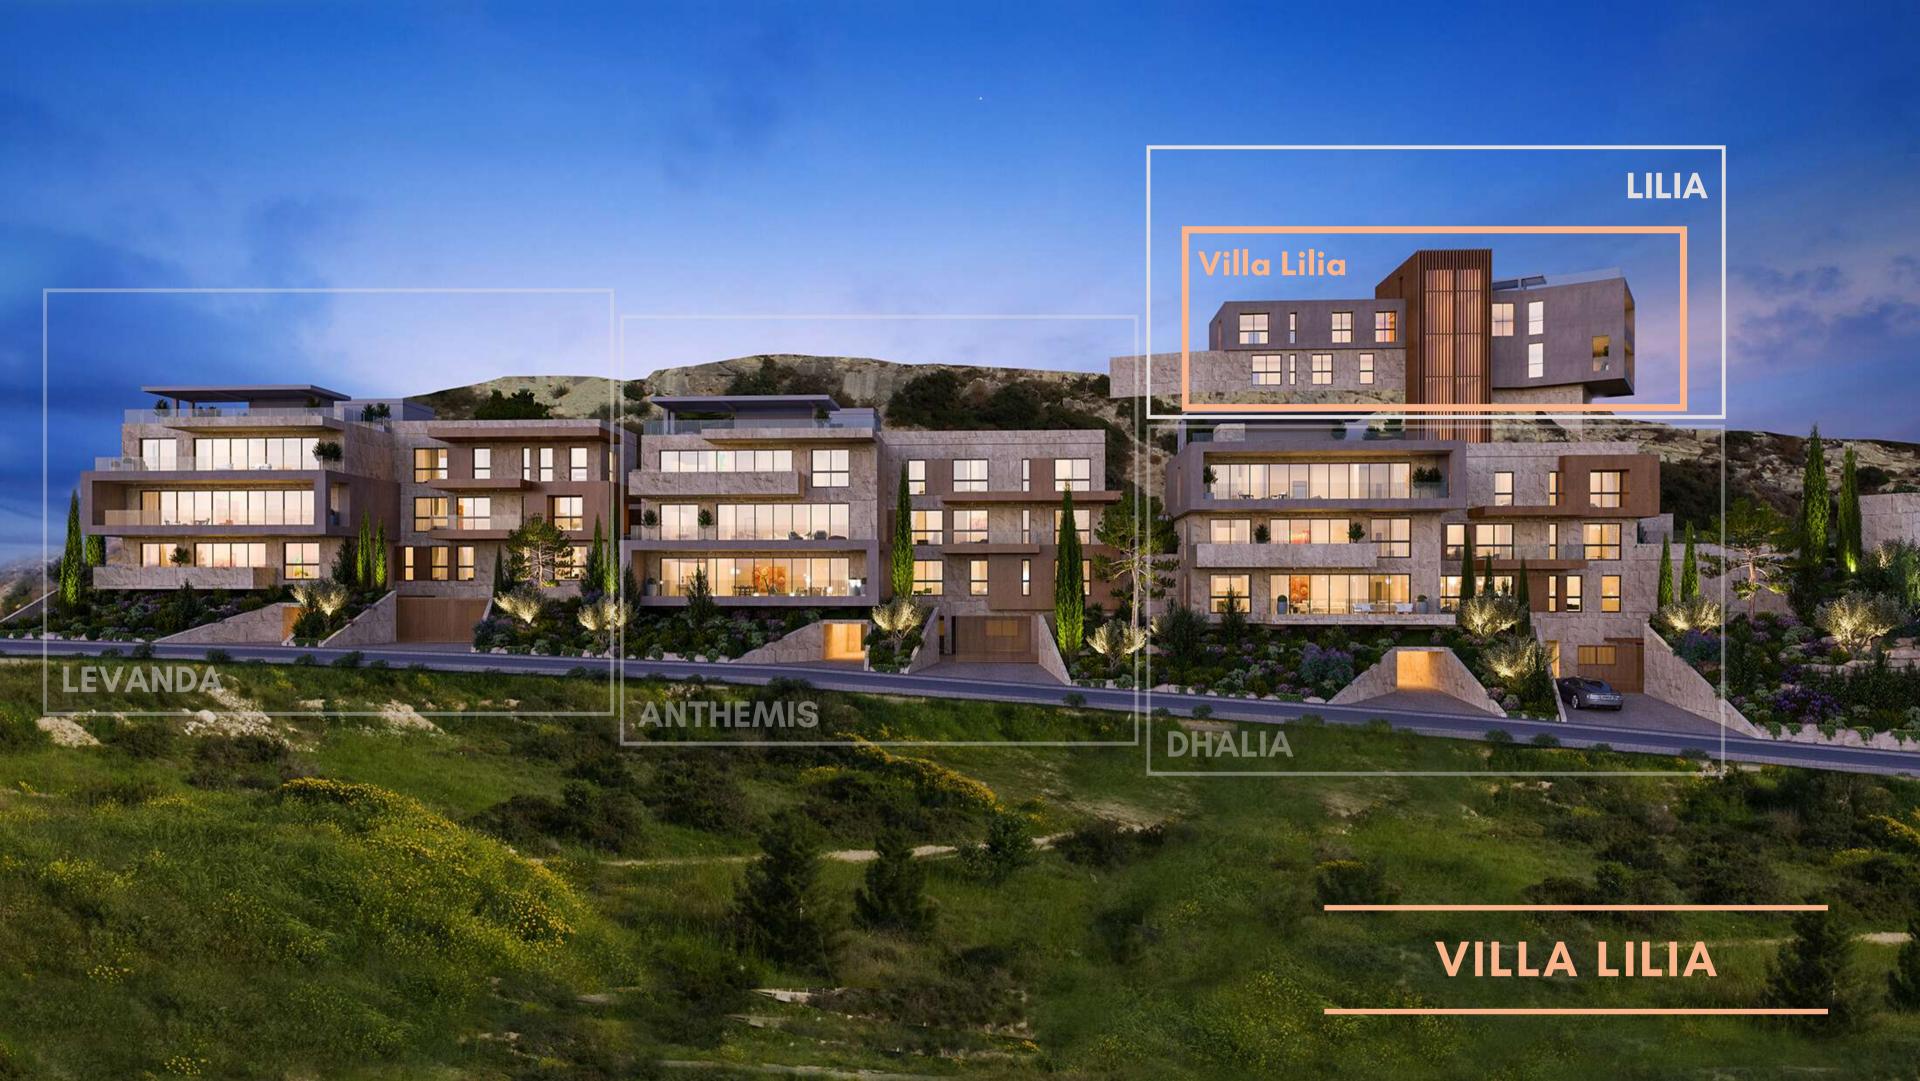

# LEVANDA - ANTHEMIS - DHALIA BUILDINGS

- 1 Bedroom Apartments
- 2 Bedroom Apartments
- 3 Bedroom Apartments
- Penthouses

#### LILIA BUILDING

- 3 Bedroom Apartment
- Penthouse
- Villa (alternative option)

# SITE PLAN