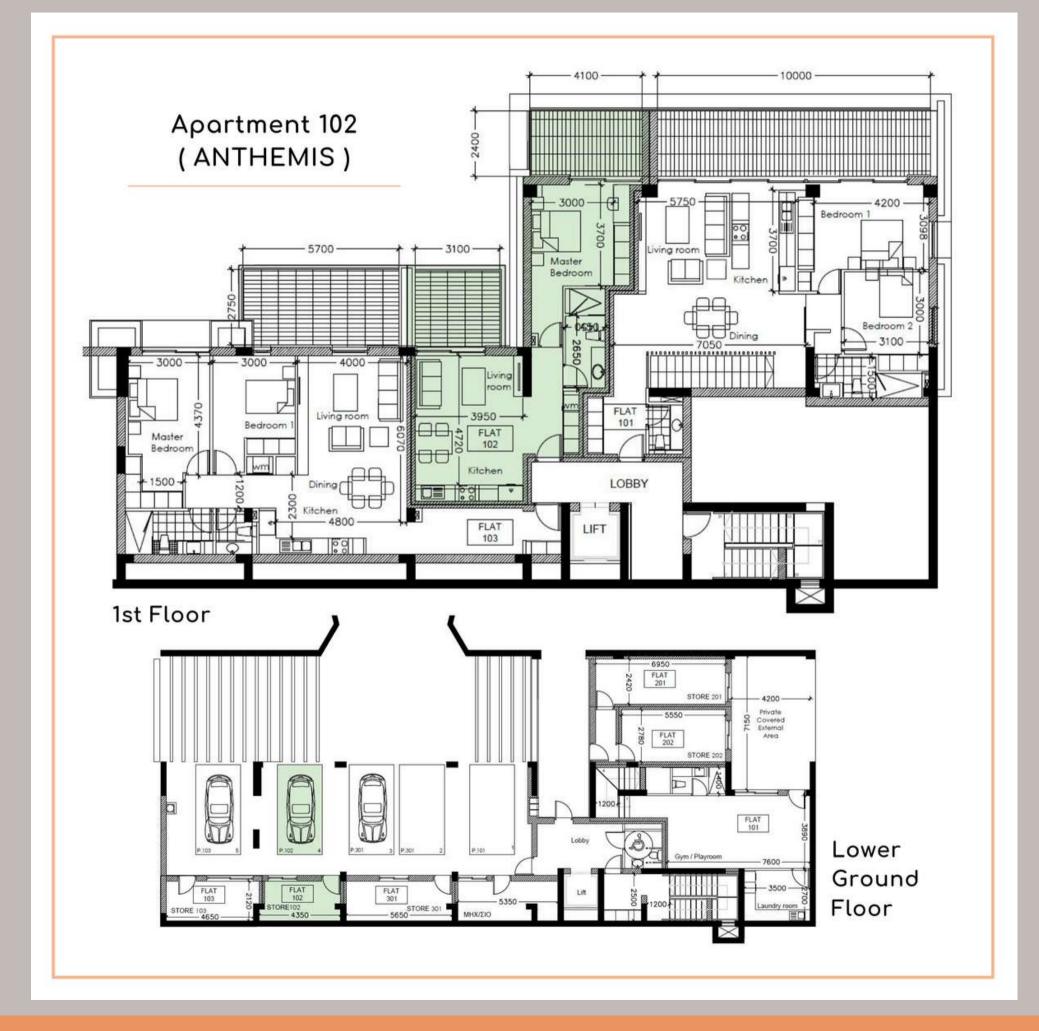

# 1 BEDROOM APARTMENTS

- Apartment **302** in LEVANDA
- Apartment **102** in ANTHEMIS
- Apartment 102 in DHALIA

#### **ANTHEMIS**

- 1 bedroom apartment located on the 1st floor of ANTHEMIS building
- open plan living | dining | kitchen area with veranda
- master bedroom with large windows
- spacious bathroom
- generous wardrobe space in the entry hall
- 1 parking space, 1 storage room

| Bed. | Internal | Veranda | Roof       | Store | Total   |
|------|----------|---------|------------|-------|---------|
|      | Area m2  | m2      | Terrace m2 | m2    | Area m2 |
| 1    | 58.50    | 20.50   | 0.00       | 12.00 | 91.00   |